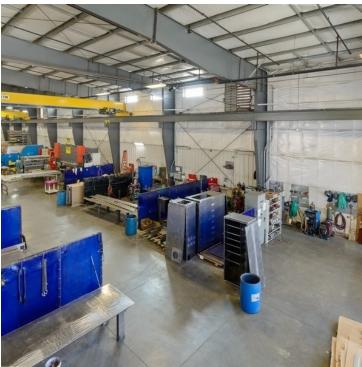

# **PROPERTY OVERVIEW**

Over 61,000 SF of Industrial Warehouse and Office space, soon to be vacant for owner user or for lease. Warehouse Available: 56,715 SF; Office: 5,000 SF. Located off of 7200 S and 600 W, just off I-15. Centrally located, minutes from downtown, airport and Utah County. Unique building with multiple use potential, zoned clean industrial. You wont find a more immaculate building in the valley. Fully fenced in yard with ample parking. 4 High Dock Doors for easy loading. Listing also includes parcel #21-25-154-002.

#### **PROPERTY HIGHLIGHTS**

- Over 61,000 SF of Warehouse & Office Space
- Centrally located off I-15 in Midvale
- · Fenced Yard with ample parking
- 800 amp power
- Clear Height: 22 ft.
- · Hook Height: 19 ft.