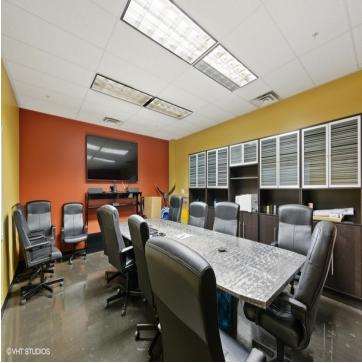

# **PROPERTY OVERVIEW**

Over 61,000 SF of Industrial Warehouse and Office space, soon to be vacant for owner user or for lease. Warehouse Available: 56,715 SF; Office: 5,000 SF. Located off of 7200 S and 600 W, just off I-15. Centrally located, minutes from downtown, airport and Utah County. Unique building with multiple use potential, zoned clean industrial. You wont find a more immaculate building in the valley. Fully fenced in yard with ample parking. 4 High Dock Doors for easy loading. Listing also includes parcel #21-25-154-002.

#### **PROPERTY HIGHLIGHTS**

- Over 61,000 SF of Warehouse & Office Space
- Centrally located off I-15 in Midvale
- · Fenced Yard with ample parking
- 800 amp power
- Clear Height: 22 ft.
- · Hook Height: 19 ft.