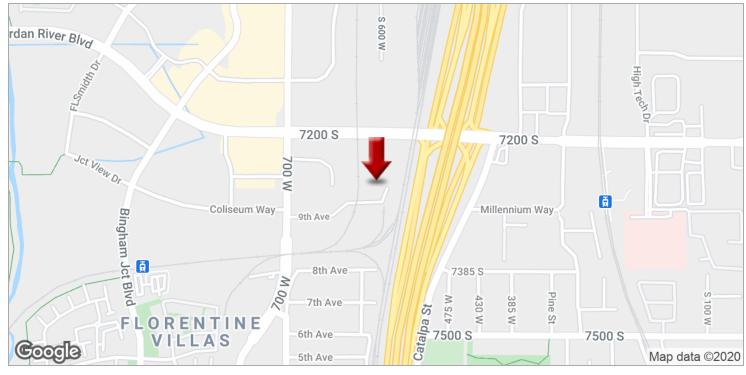

646 9th Ave, Midvale, UT 84047

# **PROPERTY OVERVIEW**

Over 61,000 SF of Industrial Warehouse and Office space, soon to be vacant for owner user or for lease. Warehouse Available: 56,715 SF; Office: 5,000 SF. Located off of 7200 S and 600 W, just off I-15. Centrally located, minutes from downtown, airport and Utah County. Unique building with multiple use potential, zoned clean industrial. You wont find a more immaculate building in the valley. Fully fenced in yard with ample parking. 4 High Dock Doors for easy loading. Listing also includes parcel #21-25-154-002.