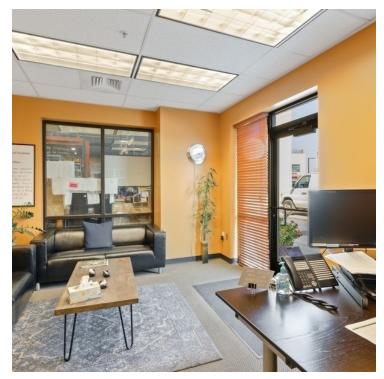

# **PROPERTY OVERVIEW**

Over 61,000 SF of Industrial Warehouse and Office space, soon to be vacant for owner user or for lease. Warehouse Available: 56,715 SF; Office: 5,000 SF. Located off of 7200 S and 600 W, just off I-15. Centrally located, minutes from downtown, airport and Utah County. Unique building with multiple use potential, zoned clean industrial. You wont find a more immaculate building in the valley. Fully fenced in yard with ample parking. 4 High Dock Doors for easy loading. Listing also includes parcel #21-25-154-002.

#### **PROPERTY HIGHLIGHTS**

- Over 61,000 SF of Warehouse & Office Space
- Centrally located off I-15 in Midvale
- · Fenced Yard with ample parking
- 800 amp power
- Clear Height: 22 ft.
- · Hook Height: 19 ft.