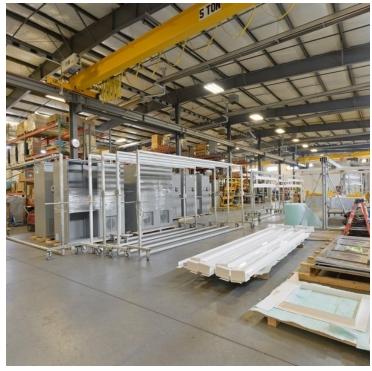

# **PROPERTY OVERVIEW**

Over 61,000 SF of Industrial Warehouse and Office space, soon to be vacant for owner user or for lease. Warehouse Available: 56,715 SF; Office: 5,000 SF. Located off of 7200 S and 600 W, just off I-15. Centrally located, minutes from downtown, airport and Utah County. Unique building with multiple use potential, zoned clean industrial. You wont find a more immaculate building in the valley. Fully fenced in yard with ample parking. 4 High Dock Doors for easy loading. Listing also includes parcel #21-25-154-002.

#### **PROPERTY HIGHLIGHTS**

- Over 61,000 SF of Warehouse & Office Space
- Centrally located off I-15 in Midvale
- · Fenced Yard with ample parking
- 800 amp power
- Clear Height: 22 ft.
- · Hook Height: 19 ft.