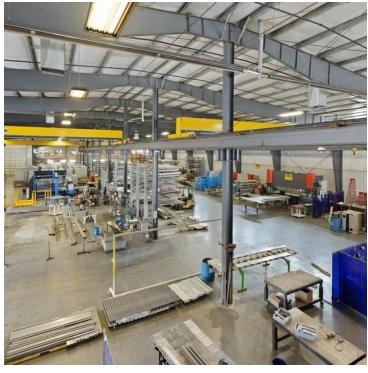

# **PROPERTY OVERVIEW**

Over 61,000 SF of Industrial Warehouse and Office space, soon to be vacant for owner user or for lease. Warehouse Available: 56,715 SF; Office: 5,000 SF. Located off of 7200 S and 600 W, just off I-15. Centrally located, minutes from downtown, airport and Utah County. Unique building with multiple use potential, zoned clean industrial. You wont find a more immaculate building in the valley. Fully fenced in yard with ample parking. 4 High Dock Doors for easy loading. Listing also includes parcel #21-25-154-002.

#### **PROPERTY HIGHLIGHTS**

- Over 61,000 SF of Warehouse & Office Space
- Centrally located off I-15 in Midvale
- · Fenced Yard with ample parking
- 800 amp power
- Clear Height: 22 ft.
- · Hook Height: 19 ft.