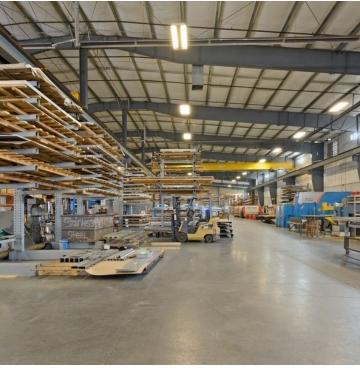

# **PROPERTY OVERVIEW**

Over 61,000 SF of Industrial Warehouse and Office space, soon to be vacant for owner user or for lease. Warehouse Available: 56,715 SF; Office: 5,000 SF. Located off of 7200 S and 600 W, just off I-15. Centrally located, minutes from downtown, airport and Utah County. Unique building with multiple use potential, zoned clean industrial. You wont find a more immaculate building in the valley. Fully fenced in yard with ample parking. 4 High Dock Doors for easy loading. Listing also includes parcel #21-25-154-002.

#### **PROPERTY HIGHLIGHTS**

- Over 61,000 SF of Warehouse & Office Space
- Centrally located off I-15 in Midvale
- · Fenced Yard with ample parking
- 800 amp power
- Clear Height: 22 ft.
- · Hook Height: 19 ft.