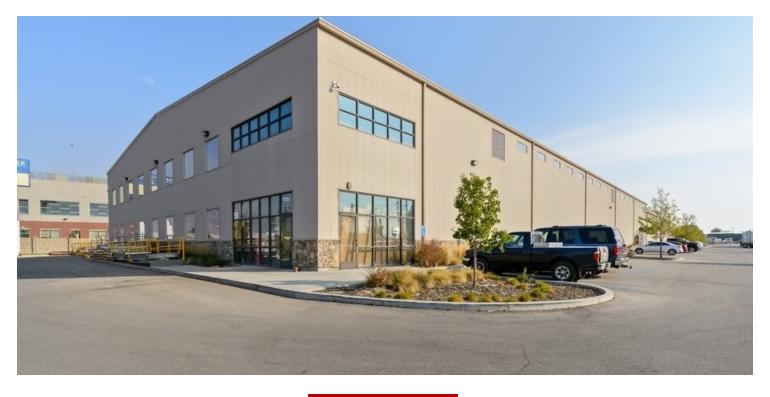

# **PROPERTY OVERVIEW**

Over 61,000 SF of Industrial Warehouse and Office space, soon to be vacant for owner user or for lease. Warehouse Available: 56,715 SF; Office: 5,000 SF. Located off of 7200 S and 600 W, just off I-15. Centrally located, minutes from downtown, airport and Utah County. Unique building with multiple use potential, zoned clean industrial. You wont find a more immaculate building in the valley. Fully fenced in yard with ample parking. 4 High Dock Doors for easy loading. Listing also includes parcel #21-25-154-002.

#### **PROPERTY HIGHLIGHTS**

- Over 61,000 SF of Warehouse & Office Space
- Centrally located off I-15 in Midvale
- · Fenced Yard with ample parking
- 800 amp power
- Clear Height: 22 ft.
- · Hook Height: 19 ft.