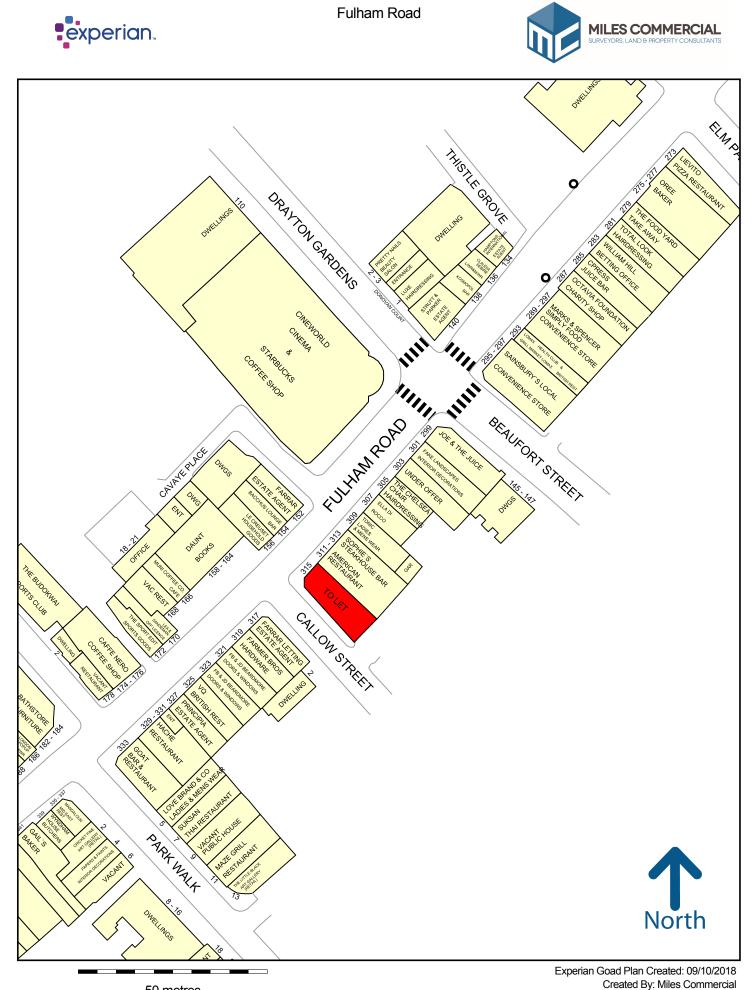

#### Location

The property is located on the south side of Fulham Road and has a prominent corner position. The immediate area is known as "The Beach" popular for its eateries and local high street shops.

Nearby occupiers include Joe & The Juice, Oree Bakery, Natoora, Lea & Sandman, Sophie's Steakhouse, Marks & Spencer, Sainsbury's Local, Lomax Gym, Starbucks and Cineworld Cinema.