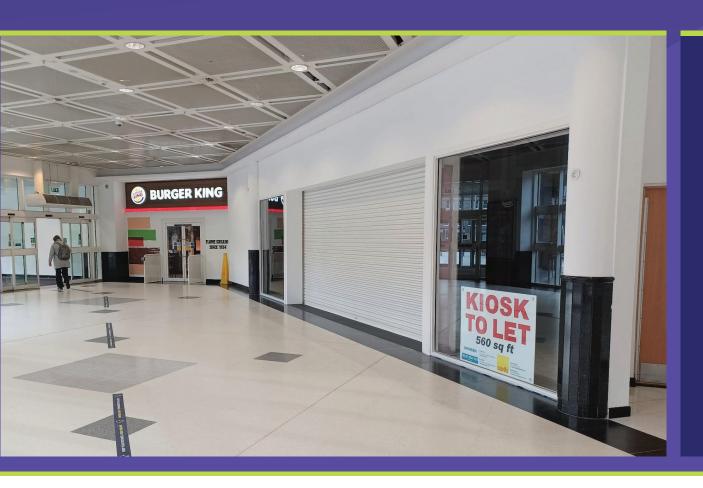

# Kiosk 8

### Location /Accommodation

The kiosk is located just inside the entrance to the centre from Falcon Square. It sits adjacent to **Burger King** and also nearby the food court. Other occupiers in the vicinity include **Subway**, **Lakeland**, **Costa**, **Pandora**, **The Entertainer** and **Stormfront**.

The unit extends to the following approximate floor area (NIA):

Ground Floor: 560 sq ft