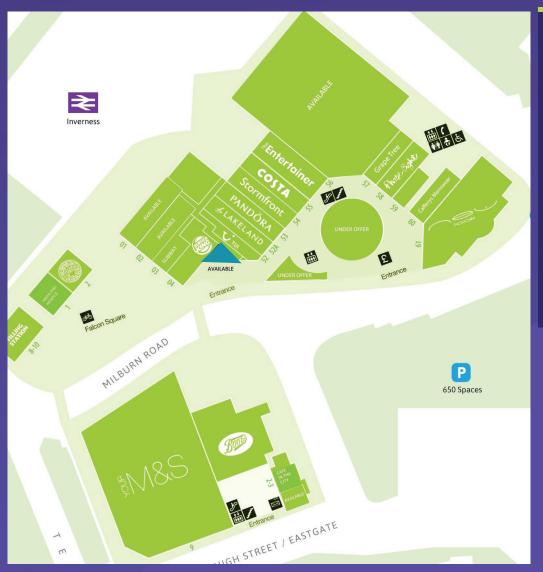

### Location /Accommodation

The kiosk is located just inside the entrance to the centre from Falcon Square. It sits adjacent to **Burger King** and also nearby the food court. Other occupiers in the vicinity include **Subway**, **Lakeland**, **Costa**, **Pandora**, **The Entertainer** and **Stormfront**.