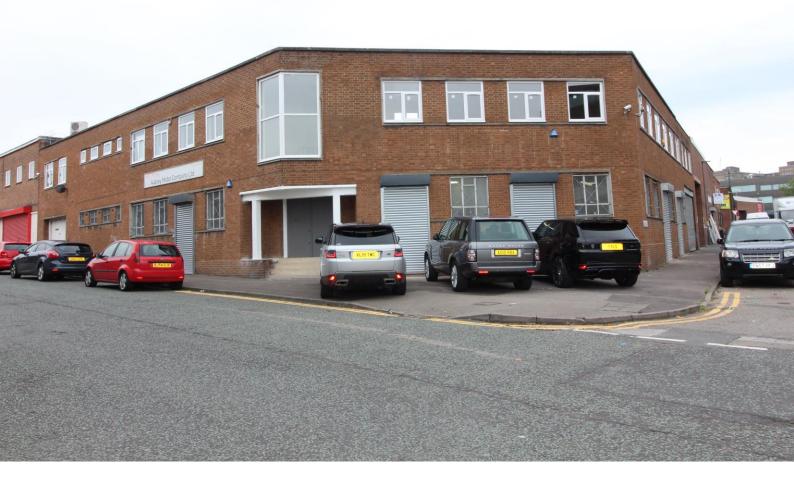

#### Location

The property is situated on the corner of Windsor Street and Lord Street in the Aston area of Birmingham.

Windsor Street is located just off the A4540 Dartmouth Middleway which provides for convenient access to Dartmouth Circus and the A38(M) linking with J6 of the M6 at Spaghetti Junction.

The location also provides convenient access into Birmingham City Centre only 1.5 mile distant.

# Description

The property comprises an industrial warehouse/workshop premises that has been split to provide a variety of smaller workshop units with pedestrian access from the frontage and rear loading access via a communal loading bay.