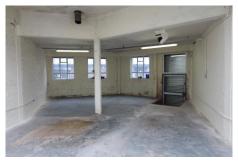

# Description

The property comprises an industrial warehouse/workshop premises that has been split to provide a variety of smaller workshop units with pedestrian access from the frontage and rear loading access via a communal loading bay.

The warehouse accommodation benefits from full height brick elevations, concrete flooring and LED lighting.