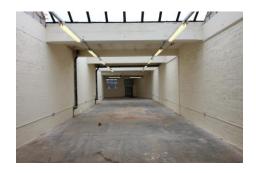

# Description

The property comprises an industrial warehouse/workshop premises that has been split to provide a variety of smaller workshop units with pedestrian access from the frontage and rear loading access via a communal loading bay.

The warehouse accommodation benefits from full height brick elevations, concrete flooring and LED lighting.