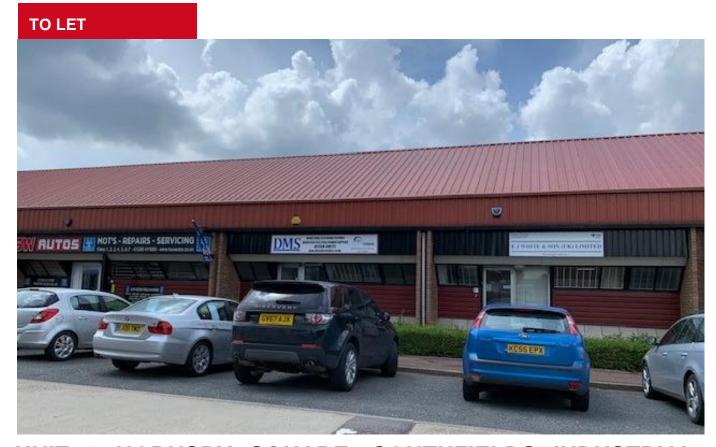

# UNIT 9 HORNSBY SQUARE, SOUTHFIELDS INDUSTRIAL PARK, BASILDON, ESSEX SS15 6SD

INDUSTRIAL/WAREHOUSE UNIT APPROX. 1,461 SQ FT 135.7 SQ M TOGETHER WITH MEZZANINE FLOOR 902 SQ FT 83.8 SQ M

- GROUND FLOOR OFFICE
- MEZZANINE FLOOR WITH OFFICE AND STORAGE AREAS
- VEHICULAR ACCESS TO REAR
- NEW UP AND OVER SECTIONAL DOOR

#### **DESCRIPTION**

The property comprises a mid-terrace industrial warehouse of steel portal frame construction incorporating blockwork inner walls externally clad in profile metal sheeting. Vehicular access is provided to the rear via a single sectional up and over door with personnel access to the front elevation leading to a ground floor office, storage and workshop areas and WC facilities. The unit also benefits from a mezzanine floor providing a mix of office and storage areas.