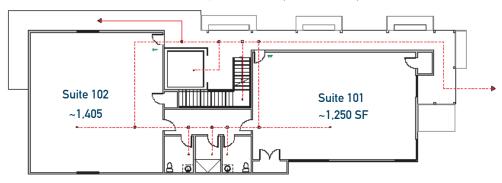

# FOR LEASE | FIESTA ON CEVALLOS

AVAILABLE SPACE | 1,250 - 2,655 SF

### **PROPERTY HIGHLIGHTS**

| Available Space | 1,250 - 2,655 RSF Available (1st Floor) |  |  |
|-----------------|-----------------------------------------|--|--|
| Rental Rate     | \$25.50 - \$27.00                       |  |  |
| NNN             | \$7.00                                  |  |  |
| Term            | 5-Year minimum                          |  |  |

### Level 1 - RETAIL SPACE: 2,655 RSF (Available)

Level 2 - RESTAURANT SPACE: 3,136 SF (Unavailable/Leased)

Level 3 - ROOFTOP SPACE: 1,725 SF (Unavailable/Leased)