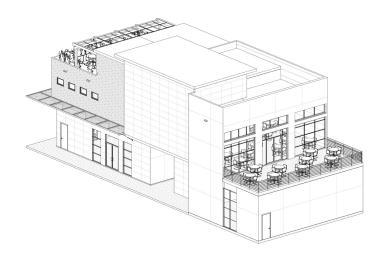

### Level 1 - RETAIL SPACE: 2,655 RSF (Available)

Level 2 - RESTAURANT SPACE: 3,136 SF (Unavailable/Leased)

Level 3 - ROOFTOP SPACE: 1,725 SF (Unavailable/Leased)