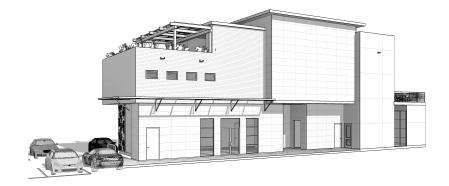

# FOR LEASE | FIESTA ON CEVALLOS

415 East Cevallos, San Antonio, TX 78204

Fiesta on Cevallos is a three-story neighborhood center in the heart of San Antonio's vibrant Southtown and Blue Star Arts Districts. The building features Ground Level Retail and Second & Third Level Restaurant/Rooftop Bar space. The two upper floors each include open air patios with views of lively Cevallos Street and the Downtown skyline. The neighborhood surrounding the building is very walker and transit friendly with 1,800+ apartment and condo units within a half-mile radius. The modern building design incorporates glass, stucco and biophilic architectural elements to give it a striking yet inviting curb appeal.

### Level 1 - RETAIL SPACE: 2,655 RSF (Available)

Level 2 - RESTAURANT SPACE: 3,136 SF (Unavailable/Leased)

Level 3 - ROOFTOP SPACE: 1,725 SF (Unavailable/Leased)