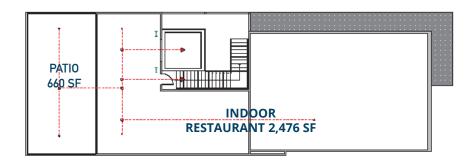

### Level 1 - RETAIL SPACE: 2,655 RSF (Available)

Level 2 - RESTAURANT SPACE: 3,136 SF (Unavailable/Leased)

Level 3 - ROOFTOP SPACE: 1,725 SF (Unavailable/Leased)