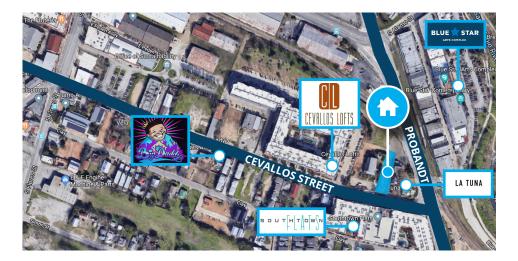

# FOR LEASE | FIESTA ON CEVALLOS

415 East Cevallos, San Antonio, TX 78204

Fiesta on Cevallos is a three-story neighborhood center in the heart of San Antonio's vibrant Southtown and Blue Star Arts Districts. The building features Ground Level Retail and Second & Third Level Restaurant/Rooftop Bar space. The two upper floors each include open air patios with views of lively Cevallos Street and the Downtown skyline. The neighborhood surrounding the building is very walker and transit friendly with 1,800+ apartment and condo units within a half-mile radius. The modern building design incorporates glass, stucco and biophilic architectural elements to give it a striking yet inviting curb appeal.

#### **FEATURES**

- New Construction in premium location, Cevallos & Probandt
- Convenient Access to major highways: I-10, I-37, and Hw-281
- Limited supply of infill retail options in Southtown
- Generous tenant improvement allowance
- High density residential area
- · Strong population growth
- 14 Compact Parking Spaces