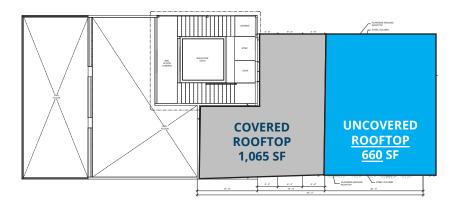

### Level 1 - RETAIL SPACE: 2,655 RSF (Available)

Level 2 - RESTAURANT SPACE: 3,136 SF (Unavailable/Leased)

Level 3 - ROOFTOP SPACE: 1,725 SF (Unavailable/Leased)