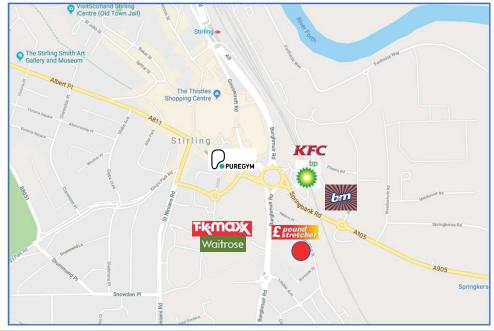

#### Location

The retail warehouse is situated in a prime location within Stirling city centre directly opposite Burghmuir Retail Park which Waitrose and TK Maxx and in close proximity to The Thistles Shopping Centre. It is strategically positioned on the A9, one of Stirling's main and busiest arterial routes leading in and out of the town centre. Craig's Roundabout sits approximately 75 yards from the subject premises which in turn provides access to the M9 and M80 motorways.