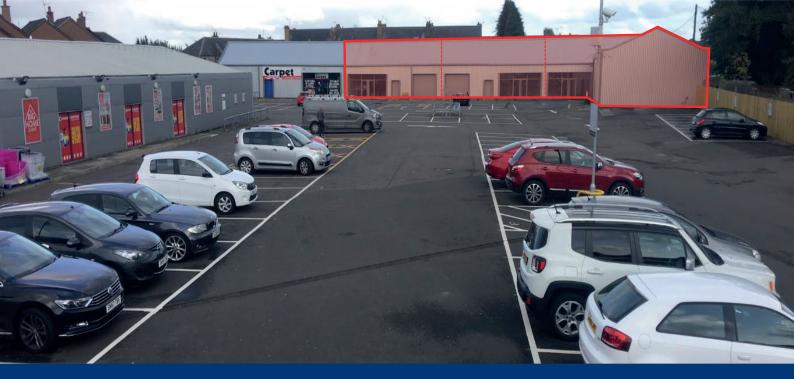

### Description

This subject premises comprise a former supermarket that has undergone a complete refurbishment including a comprehensive recladding of the walls and roof, inclusion of modern frontages and loading areas for each individual unit, clean open floorplates and a modernisation of the 112 space car park located to the front.

#### Accommodation

The subject property is arranged over ground floor. Unit A is occupied by Carpet Connections leaving approximately 14,417 sq ft which may be subdivided or the following units combined to satisfy a variety of size requirements: