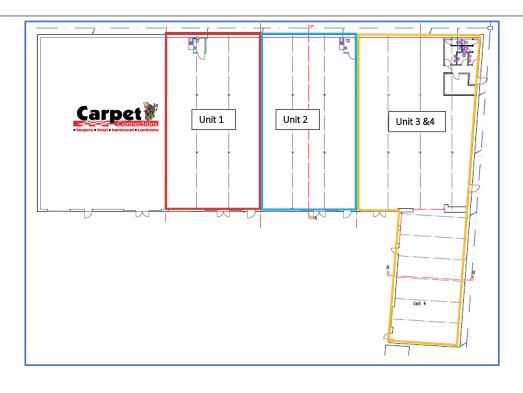

#### Accommodation

The subject property is arranged over ground floor. Unit A is occupied by Carpet Connections leaving approximately 14,417 sq ft which may be subdivided or the following units combined to satisfy a variety of size requirements:

| Unit 1      | 3,810 sq ft | (354.0 sq m) |
|-------------|-------------|--------------|
| Unit 2      | 3,810 sq ft | (354.0 sq m) |
| Units 3 & 4 | 6,797 sq ft | (631.5 sq m) |