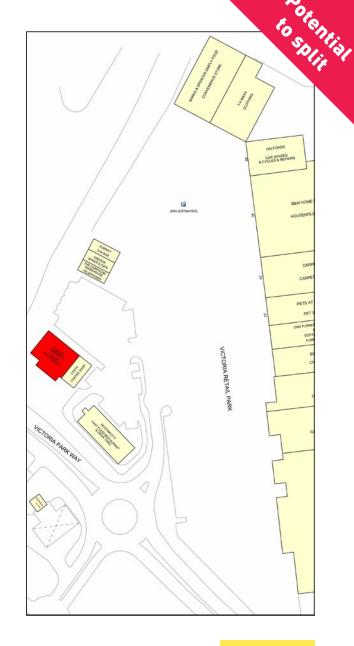

# Location

Located to the east of Nottingham city centre within the 205,000 sq ft Victoria Retail Park, which hosts a number of national retail operators and is anchored by B&Q.

Victoria Retail Park is a popular scheme with public transport links nearby and hosts a number of restaurant brands and retailers including M&S Foodhall, Boots, Next and Argos as well as being opposite Morrisons.