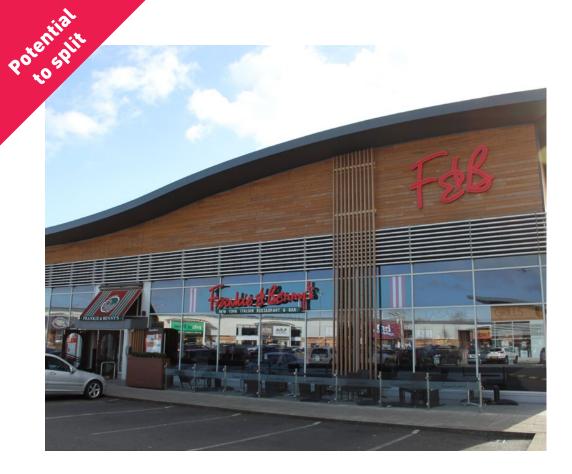

# Description

The restaurant forms part of a single storey steel framed building with glazed and wood clad elevations beneath a flat roof. Externally there is a seating terrace to the front and side elevations.

# 35. FRANKIE & BENNY'S, NOTTINGHAM

Victoria Retail Park NG4 2PE

savills