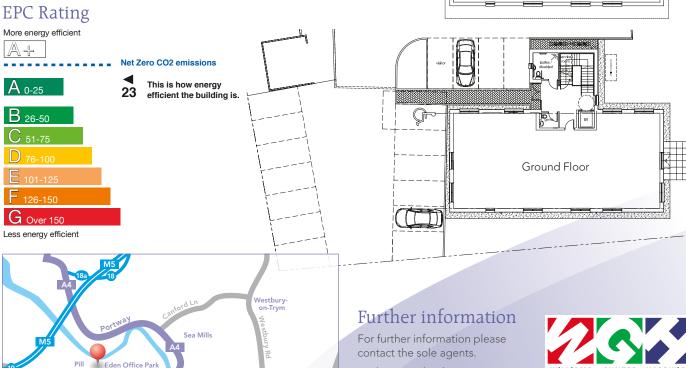

er's specific requirements.

### Accommodation

| Ground Floor | 1,775 sq ft | 165 sq m |
|--------------|-------------|----------|
| First Floor  | 1,753 sq ft | 163 sq m |
| Total        | 3,528 sq ft | 328 sq m |

## **Parking**

The building benefits from 17 car parking spaces.

### Terms

The building is offered for sale either by way of a site sale or turnkey package to be supplied by the developer.

Consideration will be given to offers on an occupational lease basis.

### Price

For details please contact the sole agents.

### VAT

All terms quoted are exclusive of VAT where applicable.

# Legal costs

Each party is to be responsible for their own legal costs incurred in the transaction.

Leigh

Ashton Court

Clifton

BRISTO

### **EPC** Rating

aston-in-Gordano

Eden Office Park



# Andrew Hardwick

Email andrew@wghproperty.co.uk

#### Richard Wadman

Email richard@wghproperty.co.uk

#### Important Notice

These particulars do not constitute any offer or contract and although they are believed to be correct their accuracy cannot be guaranteed and they are expressly excluded from any contract WGH/Hollister 581 05/10



First Floor



Printed on material sourced from well managed FSC forests using vegetable based inks.