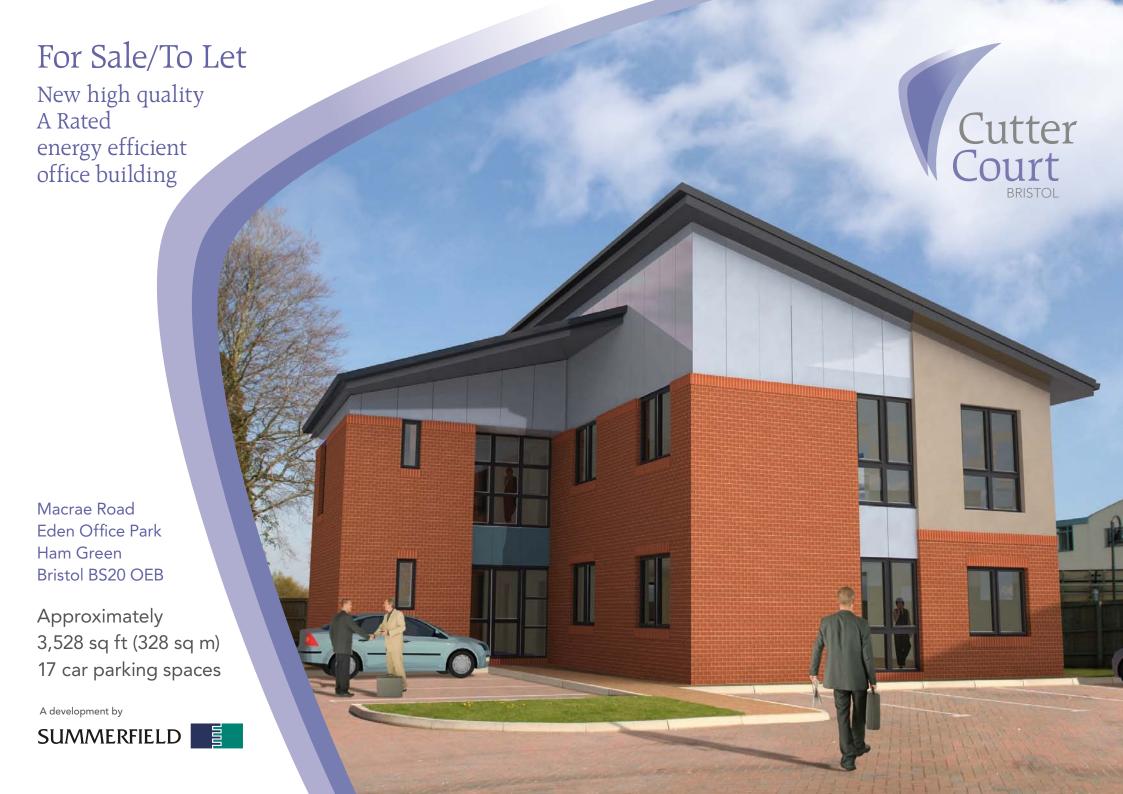

### Description

Cutter Court comprises a new office building providing highly efficient open plan offices arranged over two floors with a high quality entrance hall and well appointed WC facilities.

The building is designed to provide a highly effective, energy efficient open plan working environment with a specification to include:

- 17 car parking spaces
- Fully accessible raised floors
- · Suspended ceilings to the ground floor office and exposed full height to first floor
- · High quality thermally efficient glazing
- Air source heat pump heating system
- Windcatchers providing ventilation
- Sun pipes providing natural lighting to the gents WC's.
- · Solar shading to south elevation windows
- · Low energy light fittings with PIR movement sensors.

### Accommodation

| Ground Floor | 1,775 sq ft | 165 sq m |
|--------------|-------------|----------|
| First Floor  | 1,753 sq ft | 163 sq m |
| Total        | 3,528 sq ft | 328 sq m |

## **Parking**

The building benefits from 17 car parking spaces.