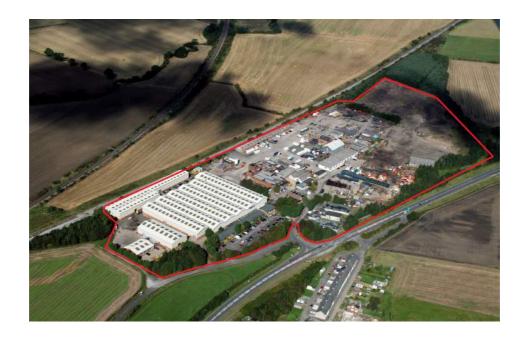

# \*PRELIMINARY DETAILS\*

N6A / N3 / N7F / N18
TURSDALE BUSINESS PARK
TURSDALE
COUNTY DURHAM
DH6 5PG

- VARIOUS WORKSHOP / FACTORY UNITS WITH OPEN STORAGE
- N6A: 284M<sup>2</sup> (3,060 SQ FT)
- N3: 288M<sup>2</sup> (3,100 SQ FT)
- N7F BAY 1: 111 M2 (1,200 SQ FT)
- N18: 162M<sup>2</sup> (1,748 SQ FT)
- SELF-CONTAINED COMPLEX WITH 24 HOUR MANNED SECURITY
- EXCELLENT COMMUNICATION LINKS TO A1(M)
- RENT & SERVICE CHARGE ON APPLICATION