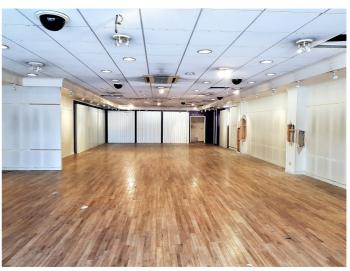

#### Accommodation

A reconfigured retail unit at ground floor level to provide rear access and storage. The property will be left in shell and core condition for the incoming tenant to fit-out. Measurements have been taken from proposed floor plans and reflect the following floor areas:

| Gross Frontage | 23'11" ( 7.29 m )                     |
|----------------|---------------------------------------|
| Sales Area     | 1,670 sq.ft (155.15 m <sup>2</sup> )  |
| Storage        | 668 sq.ft (62.06 m <sup>2</sup> )     |
| Total          | 2,388 sq.ft ( 221.85 m <sup>2</sup> ) |