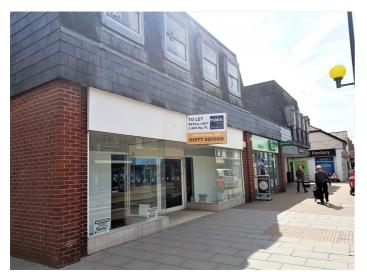

# 42 HIGH STREET, WICKFORD, ESSEX, SS12 9AT

#### PRIME RETAIL UNIT TO LET

2,338 sq.ft (217.21 m<sup>2</sup>)

#### Location

The premises are situated on the southern end of Wickford High Street, adjacent to Specsavers and Lloyds Bank. Wickford is located in Essex approximately three miles north of Basildon. Wickford serves the City of London through its direct connection to Liverpool Street Station through the Southend Victoria line in approximately 40 minutes. The town can also be easily reached via the road network by the A127 between London and Southend-on-Sea or by the A130 from Chelmsford.