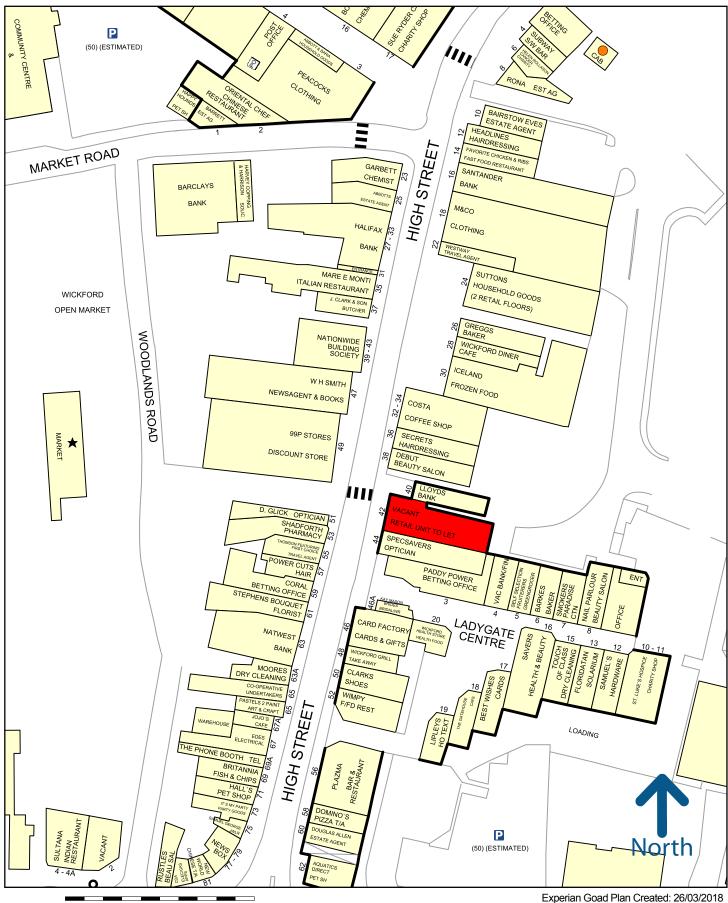

#### Location

The premises are situated on the southern end of Wickford High Street, adjacent to Specsavers and Lloyds Bank. Wickford is located in Essex approximately three miles north of Basildon. Wickford serves the City of London through its direct connection to Liverpool Street Station through the Southend Victoria line in approximately 40 minutes. The town can also be easily reached via the road network by the A127 between London and Southend-on-Sea or by the A130 from Chelmsford.