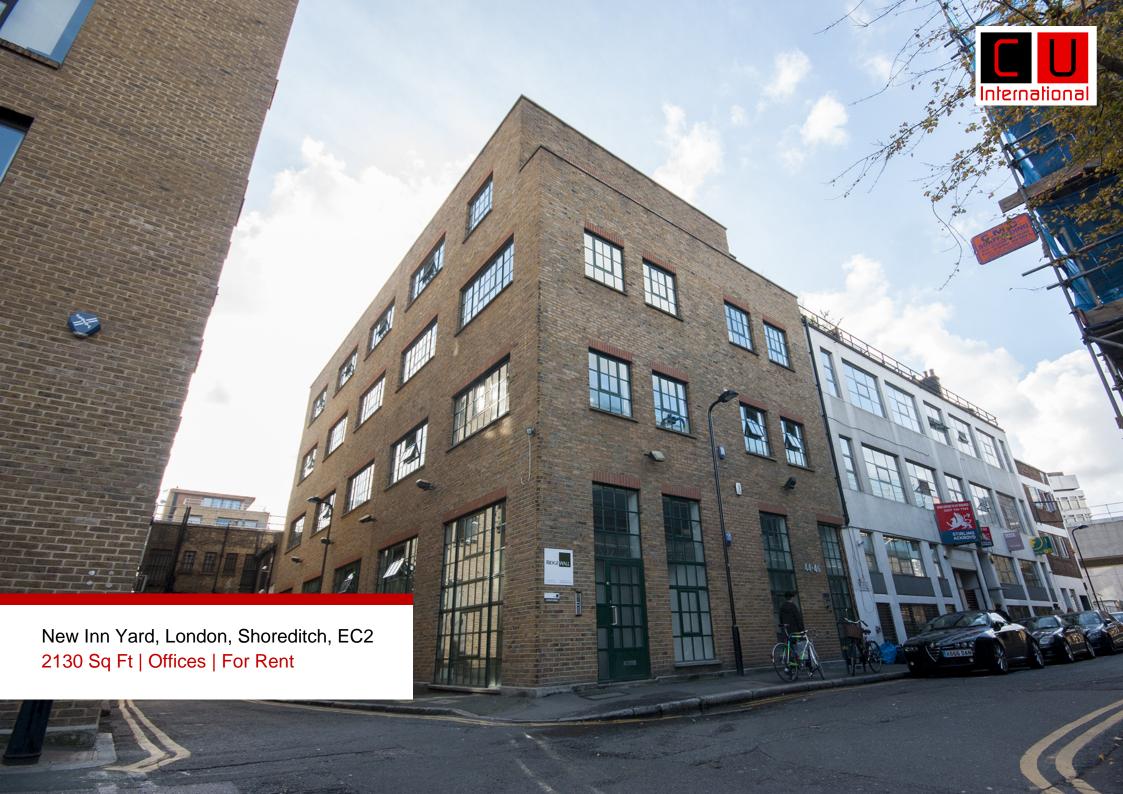

## New Inn Yard, London, Shoreditch, EC2 £23,593 pw | £102,238 PA | 2130 Sq Ft | Offices For Rent

A light and airy office space available on the 2nd floor of this modern office building. Located on New Inn Yard, linking Shoreditch High Street to Curtain Road and Great Eastern Street. Benefits from good natural light, raised flooring and air-conditioning. A few minutes walk from Shoreditch High Street and Liverpool Street stations and served by numerous buses around the city. Accommodation 1st floor - 2,130 sq ft (197.9 sq m) 2nd floor -2,108 sq ft (195.8 sq m) Rent 1st floor - £103,305 pa (£48.50 per sq ft) 2nd floor - £102,238 pa (£48.50 per sq ft)