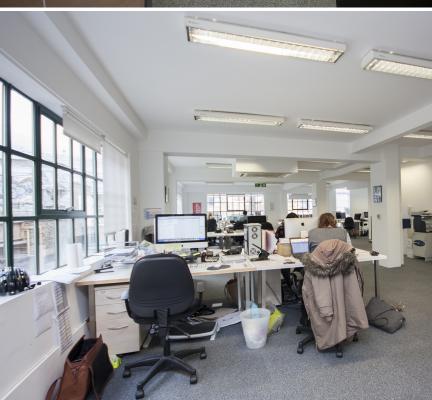

## New Inn Yard, London, Shoreditch, EC2 £23,593 pw | £102,238 PA | 2130 Sq Ft | Offices For Rent

A light and airy office space available on the 2nd floor of this modern office building. Located on New Inn Yard, linking Shoreditch High Street to Curtain Road and Great Eastern Street. Benefits from good natural light, raised flooring and air-conditioning. A few minutes walk from Shoreditch High Street and Liverpool Street stations and served by numerous buses around the city. Accommodation 1st floor - 2,130 sq ft (197.9 sq m) 2nd floor -2,108 sq ft (195.8 sq m) Rent 1st floor - £103,305 pa (£48.50 per sq ft) 2nd floor - £102,238 pa (£48.50 per sq ft)