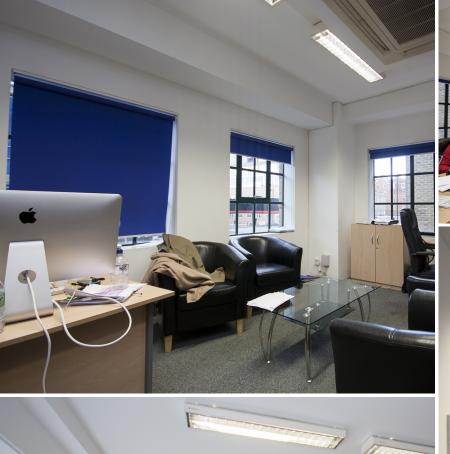

## New Inn Yard, London, Shoreditch, EC2 £23,593 pw | £102,238 PA | 2130 Sq Ft | Offices For Rent

A light and airy office space available on the 2nd floor of this modern office building. Located on New Inn Yard, linking Shoreditch High Street to Curtain Road and Great Eastern Street. Benefits from good natural light, raised flooring and air-conditioning. A few minutes walk from Shoreditch High Street and Liverpool Street stations and served by numerous buses around the city. Accommodation 1st floor - 2,130 sq ft (197.9 sq m) 2nd floor -2,108 sq ft (195.8 sq m) Rent 1st floor - £103,305 pa (£48.50 per sq ft) 2nd floor - £102,238 pa (£48.50 per sq ft)