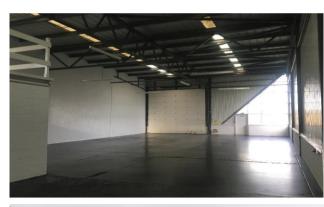

# Description

Cumbie Way Industrial Estate comprises seven units, which are a combination of semi-detached and terraced warehouse buildings.

The units are of steel frame construction with profile metal clad elevations.

Each of the units has an internal eaves height of approximately 6m and a sectional up and over loading door; Internally the buildings have an integral amenity block comprising offices, WC's and staff facilities; and Externally there is dedicated car parking for each building.