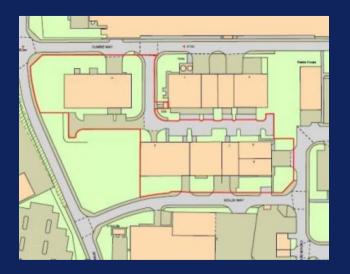

## Location

The property is located within County Durham approximately 0.75 miles from Junction 59 of the A1(M) and 1.5 miles to the south of Newton Aycliffe's town centre.

Darlington lies approximately 6 miles to the south east and Durham 13 miles to the north.

The asset is situated within the Aycliffe Business Park, the second largest industrial conurbation in the north east which extends to 672 acres and is the home of 250 companies employing 8,000 people.