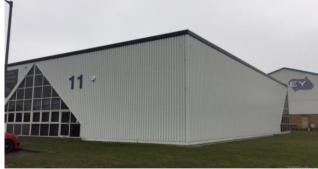

# Description

Cumbie Way Industrial Estate comprises seven units, which are a combination of semi-detached and terraced warehouse buildings.

The units are of steel frame construction with profile metal clad elevations.

Each of the units has an internal eaves height of approximately 6m and a sectional up and over loading door; Internally the buildings have an integral amenity block comprising offices, WC's and staff facilities; and Externally there is dedicated car parking for each building.

## Accommodation

| Description | Area (Sq ft) | Quoting Rent (£) |
|-------------|--------------|------------------|
| Unit 11     | 3,056        | £13,000          |