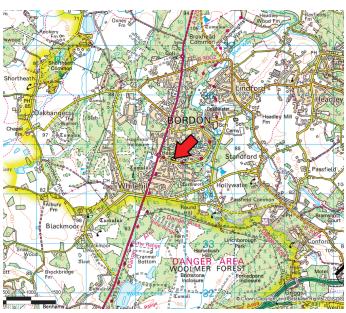

#### Location

Bordon is located in East Hampshire, conveniently situated close to the A3 which links Portsmouth with London. The town is connected to the A3 via the A325, which provides easy access to towns such as Farnham, Farnborough and Guildford.

## Chase Hospital, Conde Way, Bordon Hampshire GU35 OYZ

### Location Maps

For identification purposes only.

Flude Commercial for themselves and for the vendors or lessors of this property whose agents they are give notice that: i) these particulars are set out in good faith and are believed to be correct but their accuracy cannot be guaranteed and they do not form any part of any contract; ii) no person in the employment of Flude Commercial has any authority to make or give any representation or warranty whatsoever in relation to this property.