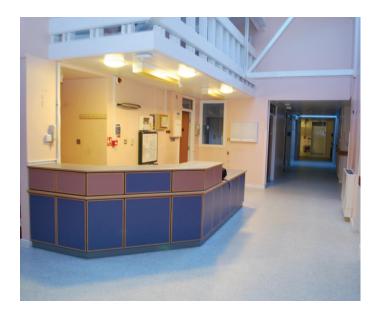

#### Accommodation

The accommodation comprises a single storey detached building which is currently occupied by a number of NHS services. The space comprises a reception area, a number of treatment rooms, offices, kitchen, WCs and storage. Externally, there is a large car park.

# Suite at Chase Hospital, Conde Way, Bordon Hampshire GU35 0YZ

Photographs