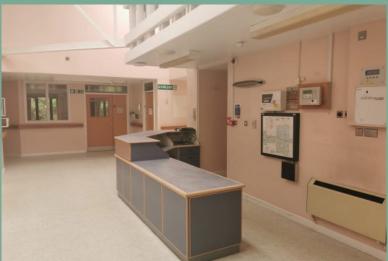

#### Accommodation

The accommodation comprises a single storey detached building which is currently occupied by a number of NHS services. The space comprises a reception area, a number of treatment rooms, offices, kitchen, WCs and storage. Externally, there is a large car park.

# Suite at Chase Hospital, Conde Way, Bordon Hampshire GU35 0YZ

Photographs