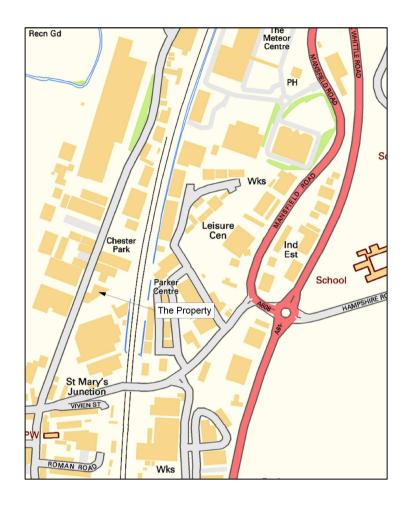

## Location

Acorn Place is located on Alfreton Road close to its junction with Mansfield Road, approximately  $\frac{1}{2}$  mile to the North of Derby City Centre.

The surrounding area is dominated by business users with several showroom/trade counter premises nearby, in addition to a wide range of small to medium sized industrial properties and office buildings. The accessibility of the location is particularly good, with Alfreton Road linking the A38 at Breadsall traffic island. The A38 in turn links the City with Junction 28 of the M1 Motorway.