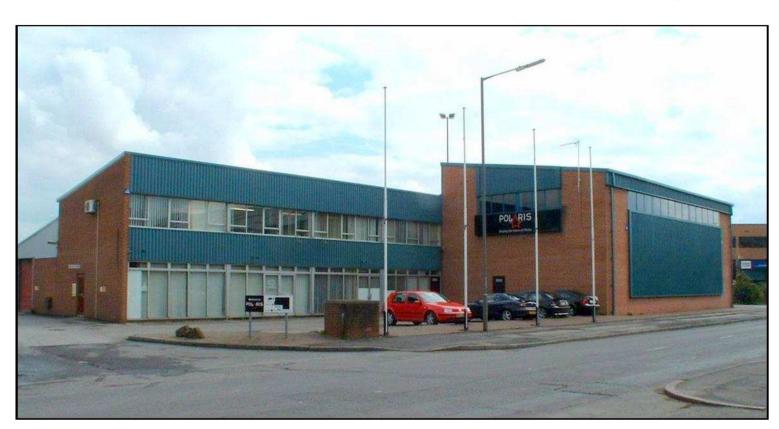

## Location

Acorn Place is located on Alfreton Road close to its junction with Mansfield Road, approximately  $\frac{1}{2}$  mile to the North of Derby City Centre.

The surrounding area is dominated by business users with several showroom/trade counter premises nearby, in addition to a wide range of small to medium sized industrial properties and office buildings. The accessibility of the location is particularly good, with Alfreton Road linking the A38 at Breadsall traffic island. The A38 in turn links the City with Junction 28 of the M1 Motorway.

# **Description**

The property comprises an industrial and office building which has been converted and refurbished to provide a range of modern office suites and industrial units. The property is principally made up of two buildings.

The original premises comprise a two-storey steel portal framed structure with office suites to the ground and first floor, with entrance reception on the ground floor.

All the office accommodation is in the process of being redecorated and modernised to provide suspended ceilings with cat 2 lighting, wall mounted electricity and communications trunking, together with wall mounted electric heaters.