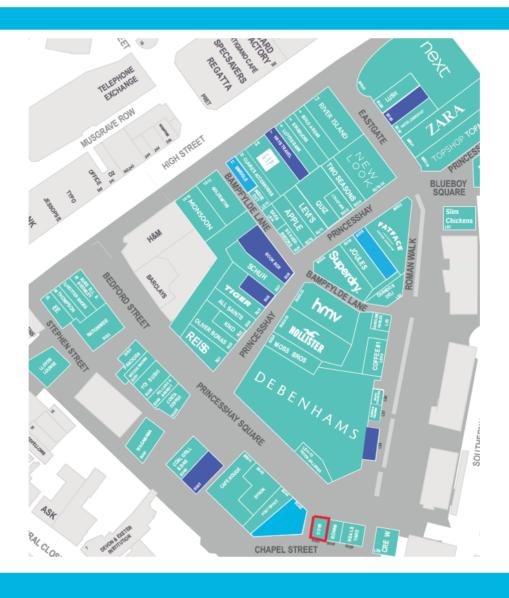

#### LOCATION

Exeter is the largest retail centre in the region of Devon. The city has a thriving student population of 28,000.

Princesshay shopping centre is located in the heart of Exeter, easily accessible by car, bus and train. With a catchment population of over 1 million, Princesshay provides 530,000 sq ft of retail and leisure space. The centre attracts wealthy ACORN groups with 74% of visitors being made up from the top 3 most affluent ACORN categories.

The unit is adjacent to **Rohan** and is in close proximity to **Neal's Yard** and **Sturridge Galleries.** 