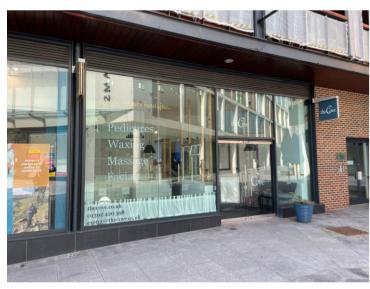

The unit is adjacent to **Rohan** and is in close proximity to **Neal's Yard** and **Sturridge Galleries.** 

#### **ACCOMMODATION**

The unit provides the following approximate dimensions and net internal floor area:-

Ground Floor Area: 57.4 sq m 618 sq ft