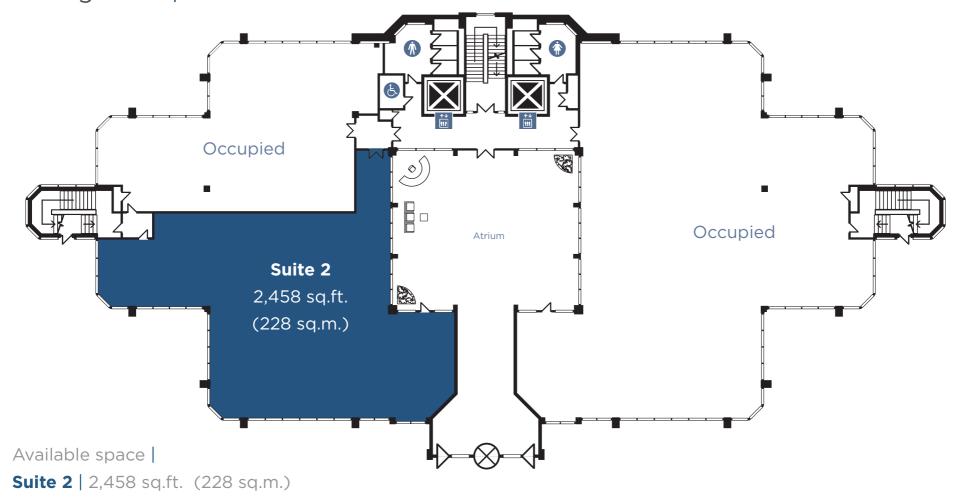

## Part ground | floor



## Specification

- Fully air-conditioned
- Full height atrium reception area
- Accessible raised floors (250mm)
- Suspended ceilings
- Excellent natural light throughout

- Floor to ceiling height of 2.65m
- Two 13-person lifts
- Car parking ratio of 1:307 sqft
- Cycle parking
- 24/7 access

- CCTV and pass-controlled entry system
- Building manager
- Shower facilities







## **Further information**

For further information please contact the letting agents or the Developer, Orbit Southern.



j.vokins@vokins.co.uk p.hasmasan@vokins.co.uk



paulf@desouza.co.uk



robert.cragg@emerson.co.uk

DISCLAIMER: These Particulars are believed to be correct at time of going to Press, but the Developer reserves the right to change the scheme in the future. However, the Vendors / Lessors and Age