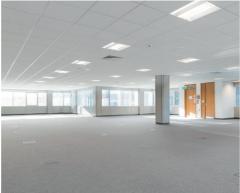

## Specification

- Fully air-conditioned
- Full height atrium reception area
- Accessible raised floors (250mm)
- Suspended ceilings
- Excellent natural light throughout

- Floor to ceiling height of 2.65m
- Two 13-person lifts
- Car parking ratio of 1:307 sqft
- Cycle parking
- 24/7 access