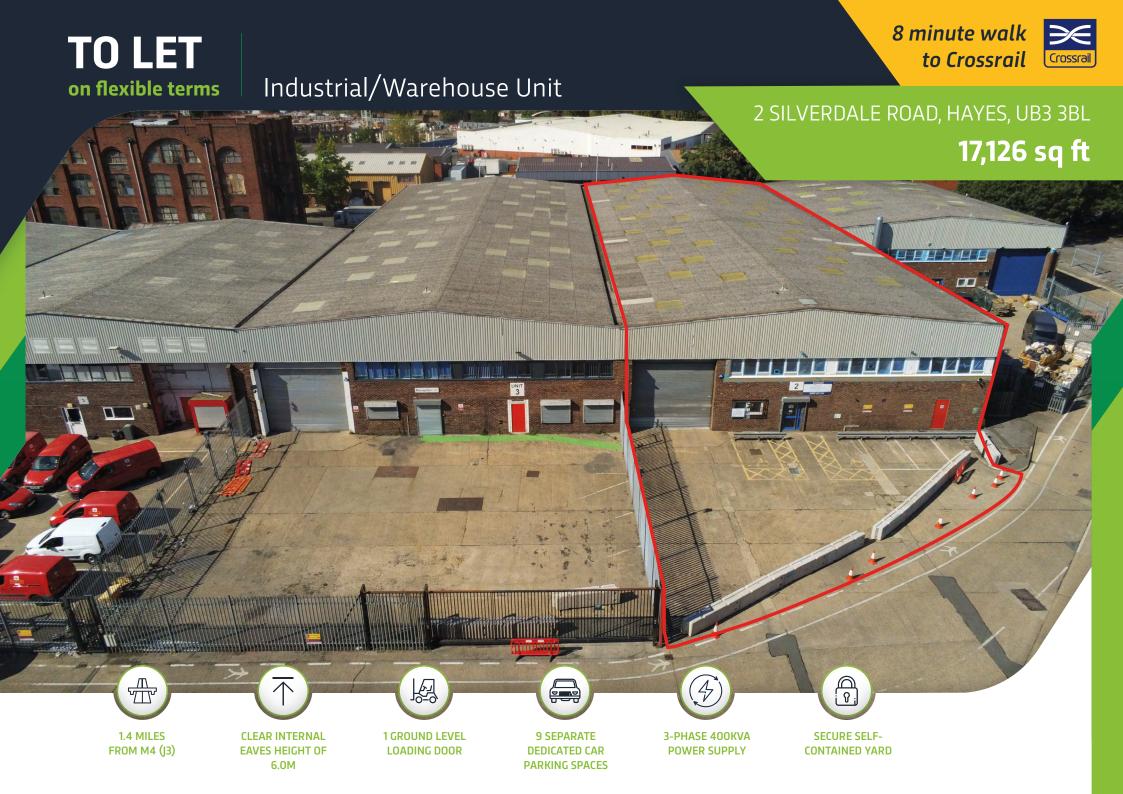

# 2 SILVERDALE ROAD // HAYES // UB3 3BL

#### **ACCOMMODATION**

Unit comprises the following:

#### Unit 3

| Total     | 17,126 sq ft |
|-----------|--------------|
| Offices   | 1,236 sq ft  |
| Warehouse | 15,890 sq ft |

Approximate gross external areas.