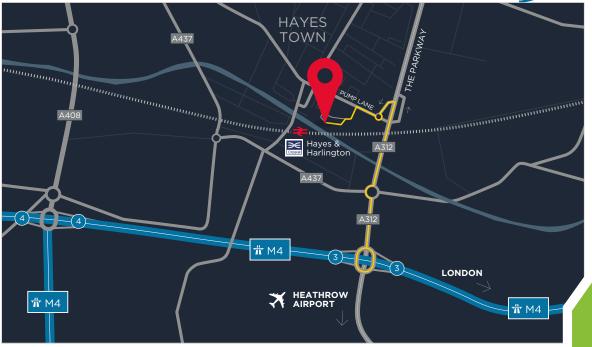

## LOCATION

The unit is situated on Silverdale Industrial Estate to the rear of Pump Lane, within the well-established Hayes Industrial area.

The unit benefits from quick access to the A312 and M4 motorway. Heathrow Airport is also in close proximity and Hayes Town Centre provides excellent public transport links with multiple bus services and Hayes and Harlington Railway Station, which is a Crossrail station (Crossrail is the new high frequency, high capacity railway for London and the South East).

# **DISTANCES**

|          | A312                       | 0.4 miles  |
|----------|----------------------------|------------|
| <b>*</b> | Hayes & Harlington station | 0.6 miles  |
|          | M4 (J3)                    | 1.4 miles  |
|          | M25 (J15)                  | 4.9 miles  |
| ×        | Heathrow Airport           | 5.0 miles  |
|          | Central London             | 14.2 miles |