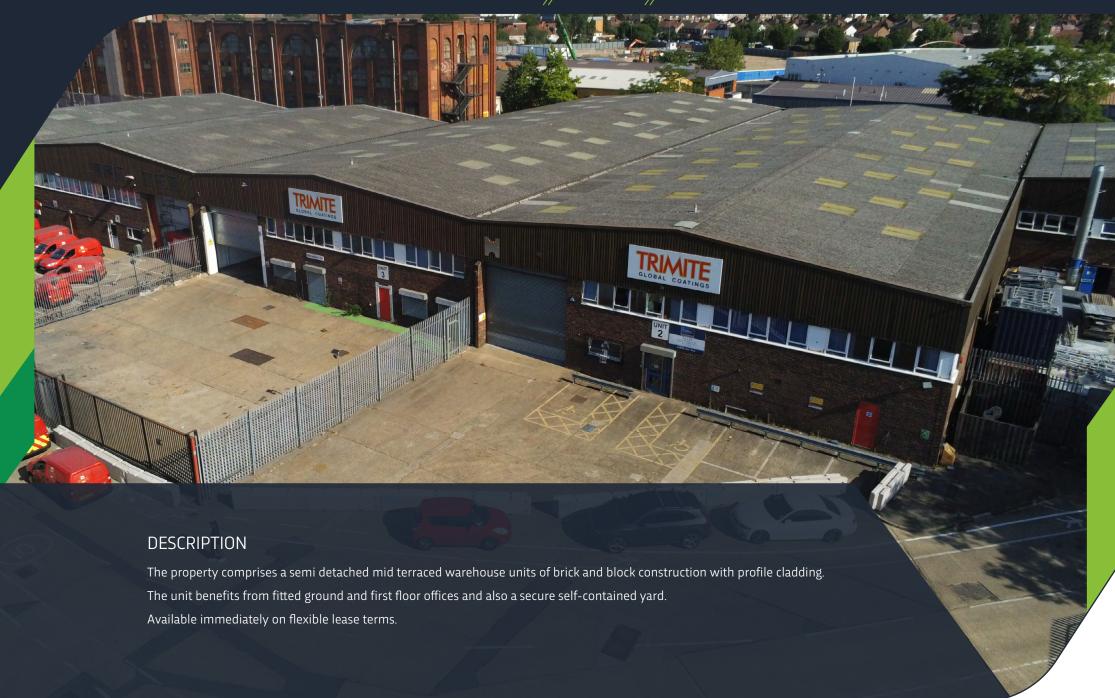

#### **ACCOMMODATION**

Unit comprises the following:

#### Unit 3

| Total     | 17,126 sq ft |
|-----------|--------------|
| Offices   | 1,236 sq ft  |
| Warehouse | 15,890 sq ft |

Approximate gross external areas.

#### **TERMS**

The property is available by way of a new Full Repairing and Insuring lease for a term to be agreed. Short term occupation will be considered.