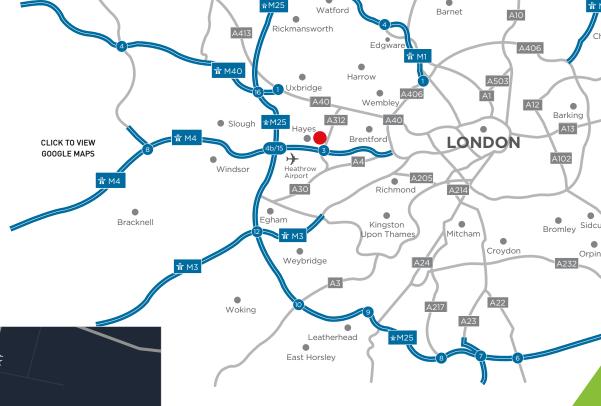

## LOCATION

The unit is situated on Silverdale Industrial Estate to the rear of Pump Lane, within the well-established Hayes Industrial area.

The unit benefits from quick access to the A312 and M4 motorway. Heathrow Airport is also in close proximity and Hayes Town Centre provides excellent public transport links with multiple bus services and Hayes and Harlington Railway Station, which is a Crossrail station (Crossrail is the new high frequency, high capacity railway for London and the South East).

# **DISTANCES**

|          | A312                       | 0.4 miles  |
|----------|----------------------------|------------|
| <b>*</b> | Hayes & Harlington station | 0.6 miles  |
|          | M4 (J3)                    | 1.4 miles  |
|          | M25 (J15)                  | 4.9 miles  |
| ×        | Heathrow Airport           | 5.0 miles  |
|          | Central London             | 14.2 miles |