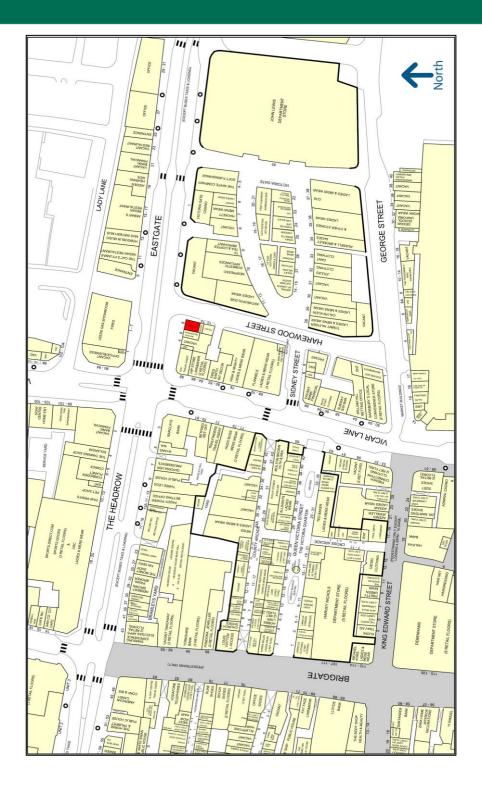

# Location

The property is located on the corner of Eastgate and Harewood Street (pedestrianised) immediately opposite the John Lewis anchored Victoria Gate. Occupiers in the vicinity include **Flannels**, **Anthropologie**, **Nespresso** and the newly fitted out **Man Behind The Curtain Restaurant**.