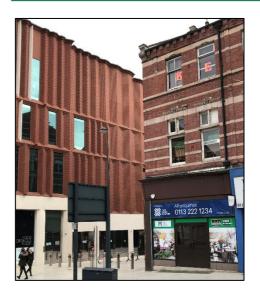

# Location

The property is located on the corner of Eastgate and Harewood Street (pedestrianised) immediately opposite the John Lewis anchored Victoria Gate. Occupiers in the vicinity include **Flannels**, **Anthropologie**, **Nespresso** and the newly fitted out **Man Behind The Curtain Restaurant**.

# **Description**

The property comprises a ground floor only unit.