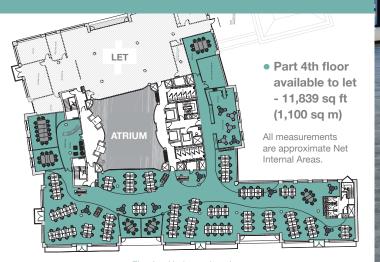

## redcliff quay

**Redcliff Street, Bristol BS1 6HU** 

10 minutes walk from Cabot Circus Shopping Centre

10 minutes walk from Temple Meads Railway Station Set around an attractive full height central atrium the Part 4th floor – 11,839 sq ft (1,100 sq m) net approx. is available To Let.