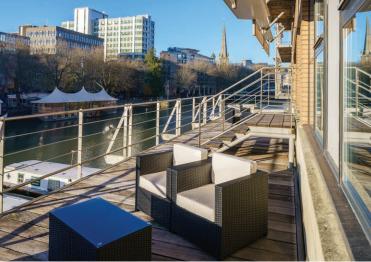

Indicative photo showing previously refurbished waterfront floor.

Comprehensively refurbished top floor office space, to include:

New Air Conditioning units. New motion sensitive LED lights. Suspended ceiling. Fully accessible raised floor.