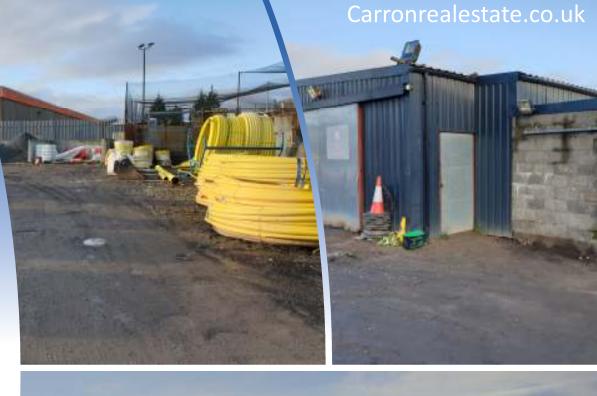

The premises benefit from 5 roller shutter doors to the rear opening on to extensive areas of yard finished in a mix of concrete block and rolled hardcore. The yard is bounded with palisade fencing and security gates opening on to Universal Road.

Within the rear yard there is a small temporary workshop/store building of concrete block construction with a profile metal sheet roof/walls in part.

We estimate that the premises extend to around 825 sqm (8,880 sqft) with the total site area being around 1.55 acres (0.68Ha)