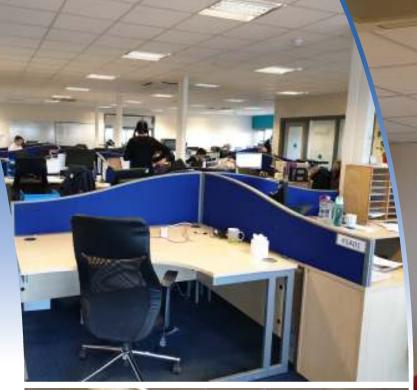

### Accommodation

The premises form a modern steel portal frame workshop with an eaves height of around 3.9m and clad externally in insulated profile metal sheet. The property is currently extensively fitted out as office accommodation.