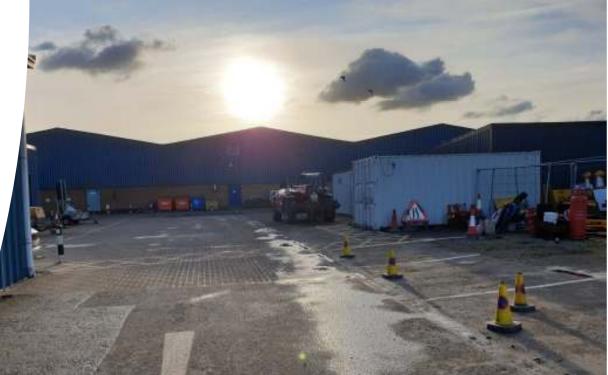

The premises benefit from 5 roller shutter doors to the rear opening on to extensive areas of yard finished in a mix of concrete block and rolled hardcore. The yard is bounded with palisade fencing and security gates opening on to Universal Road.

Within the rear yard there is a small temporary workshop/store building of concrete block construction with a profile metal sheet roof/walls in part.

We estimate that the premises extend to around 825 sqm (8,880 sqft) with the total site area being around 1.55 acres (0.68Ha)