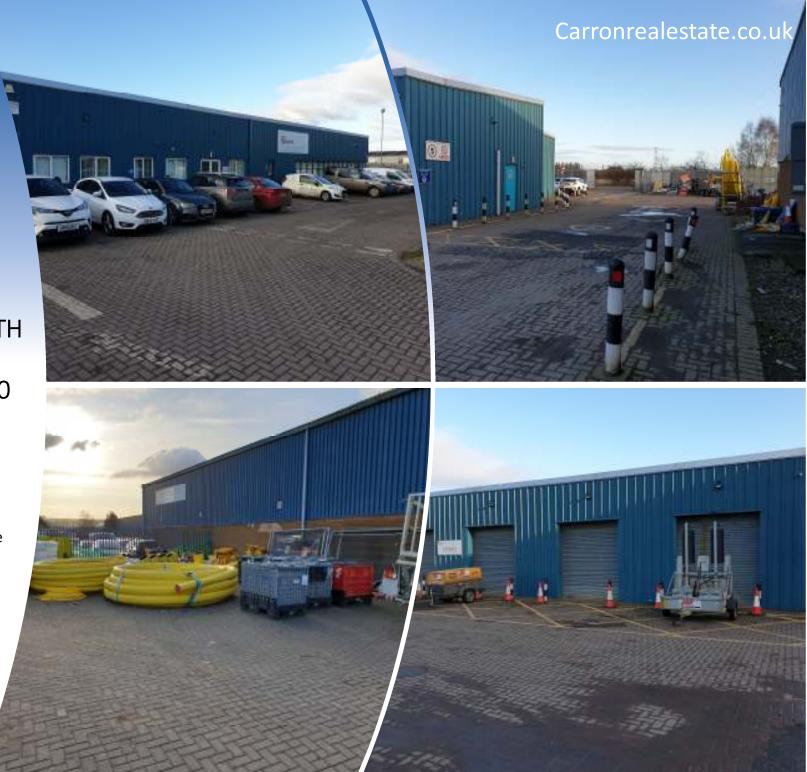

### Accommodation

The premises form a modern steel portal frame workshop with an eaves height of around 3.9m and clad externally in insulated profile metal sheet. The property is currently extensively fitted out as office accommodation.

The premises benefit from 5 roller shutter doors to the rear opening on to extensive areas of yard finished in a mix of concrete block and rolled hardcore. The yard is bounded with palisade fencing and security gates opening on to Universal Road.

Within the rear yard there is a small temporary workshop/store building of concrete block construction with a profile metal sheet roof/walls in part.

We estimate that the premises extend to around 825 sqm (8,880 sqft) with the total site area being around 1.55 acres (0.68Ha)