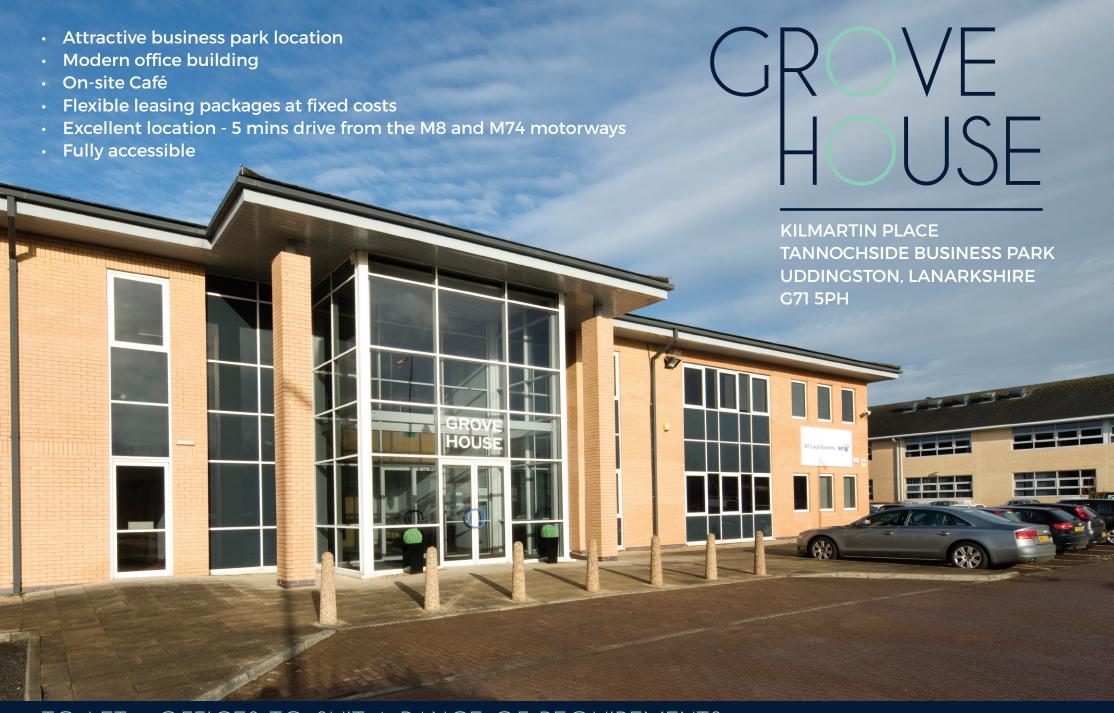

# GROVE HOUSE

KILMARTIN PLACE TANNOCHSIDE BUSINESS PARK UDDINGSTON, LANARKSHIRE G71 5PH

Grove House is a modern office pavilion which has undergone an extensive refurbishment to provide a wide range of office suites, capable of accommodating a variety of size requirements.

Tannochside Business Park is an established mixed use business park located approximately 9 miles from Glasgow City Centre.

The Park has an unrivalled location, sitting at the cross roads of the central belt of Scotland, adjacent to the A8 (M8), M73, M74 and A725.