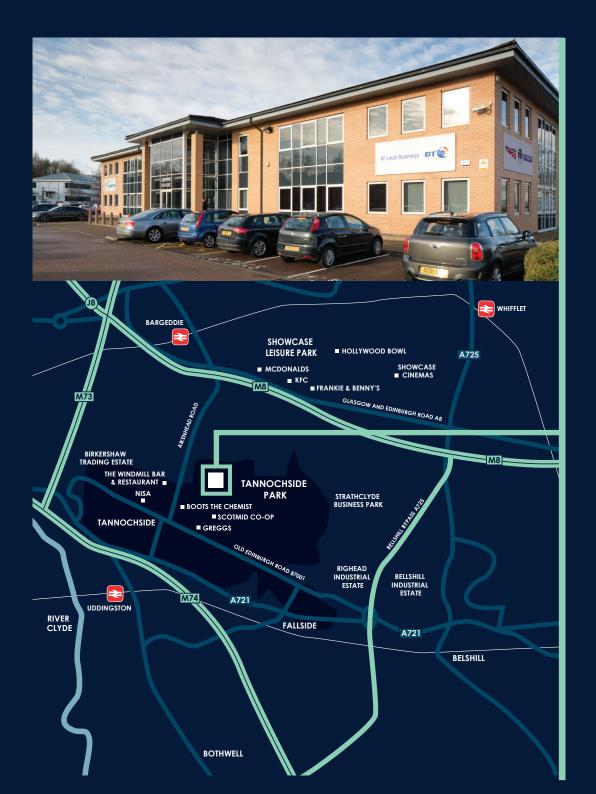

Tannochside Business Park is an established mixed use business park located approximately 9 miles from Glasgow City Centre.

The Park has an unrivalled location, sitting at the cross roads of the central belt of Scotland, adjacent to the A8 (M8), M73, M74 and A725.

## LOCAL AMENITIES

The Park is within short walking distance of a host of local amenities including a Scotmid Cooperative, Boots Pharmacy, Greggs, Nisa Local/Subway, The Windmill Bar & Restaurant and a range of other local retailers. The Showcase Leisure Park is also within 5 minutes' drive offering additional amenities such as McDonald's, KFC, Frankie & Benny's, Hollywood Bowl and Showcase Cinema.