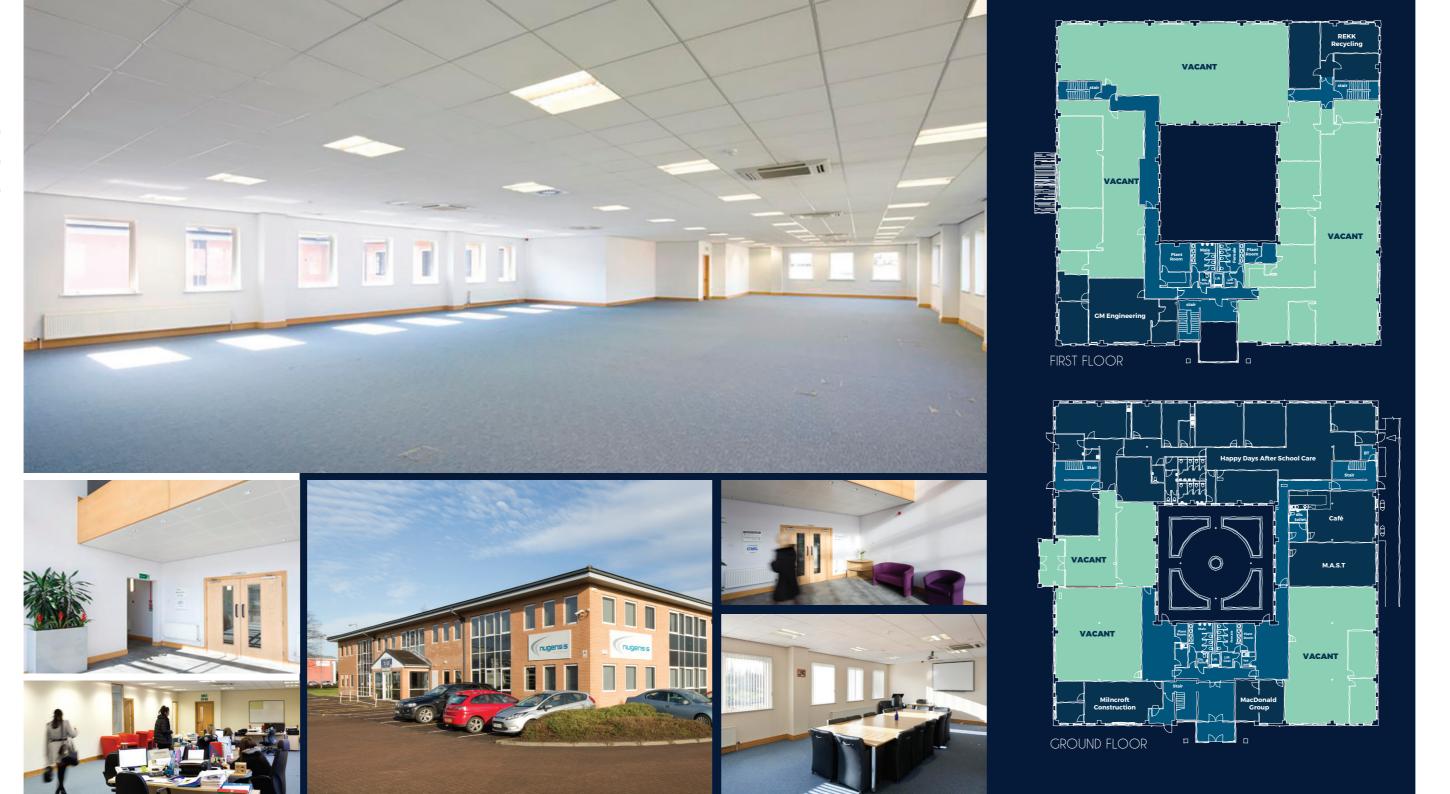

## ACCOMMODATION

A variety of different sized suites are available to suit most requirements with the option of a dedicated entrance on the ground floor.

The accommodation provides the following modern office specification:

- Raised access flooring
- Suspended ceiling with LG7 compliant lighting
- On-site café
- · Double height entrance
- · 12 person passenger lift

- Fully accessible
- Generous car parking provision of 1:220 sq ft
- EPC rating E
- nt entrance Communal kitchen facilities
  - Landscaped courtyard