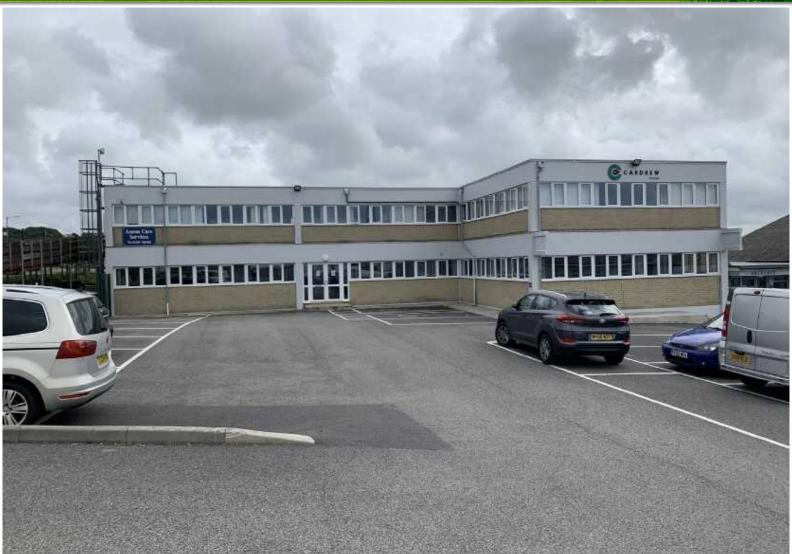

# GROUND FLOOR OFFICES, CARDREW HOUSE, STANLEY WAY, REDRUTH, TR15 1SP

- GROUND FLOOR OFFICE SUITES TO LET
- EXCELLENT LINKS TO A30
- FROM 1470 SQ FT TO 3245 SQ FT (137 SQ M TO 301 SQ M)
- ENERGY PERFORMANCE ASSET RATING C(59)

# **LOCATION**

The property lies at the heart of the established Cardrew Trading Estate, close to Redruth with good links to the A30.

#### PROPERTY

The property is laid out as several individual cellular offices which can quite easily be changed to create larger offices if required by moving out the existing partitions. The office benefits from a modern LED lighting system, central heating and is fully networked. Each suite comes with a minimum of 6 parking spaces although more could be made available.