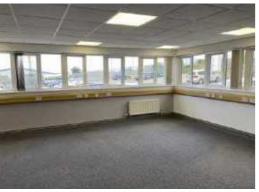

#### PROPERTY

The property is laid out as several individual cellular offices which can quite easily be changed to create larger offices if required by moving out the existing partitions. The office benefits from a modern LED lighting system, central heating and is fully networked. Each suite comes with a minimum of 6 parking spaces although more could be made available.

# **ACCOMMODATION**

All areas and dimensions are approximate and based on Net Internal Area. Suite  ${\bf 1}$ 

Offices - 1684 sq ft (156.5 sq m) - configured as 6 offices and reception.

Kitchenette 55 sq ft (5.1 sq m)