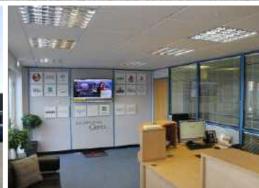

#### PROPERTY

The property is laid out as several individual cellular offices which can quite easily be changed to create larger offices if required by moving out the existing partitions. The office benefits from a modern LED lighting system, central heating and is fully networked. Each suite comes with a minimum of 6 parking spaces although more could be made available.

Server Room/Store 35 sq ft (3.3 sq m)

Male and Female WCs

Suite 2

Offices(comprising 5 rooms plus server room) 1332 sq.ft (123.8 sq.m)

Kitchen/Staff Room 138 sq.ft (12.8 sq.m)

Use of Shared WC's

Outside Parking for minimum of12 vehicles