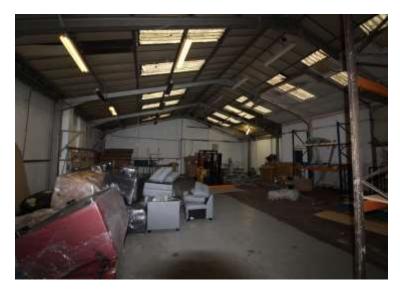

#### Description

The property comprises a steel portal frame warehouse surmounted by a pitched insulated roof.

The property benefits from roller shutter access, concrete flooring and three phase power.

#### Accommodation

Total (GIA) 3,796 ft<sup>2</sup> (352.65 m<sup>2</sup>) approximately.