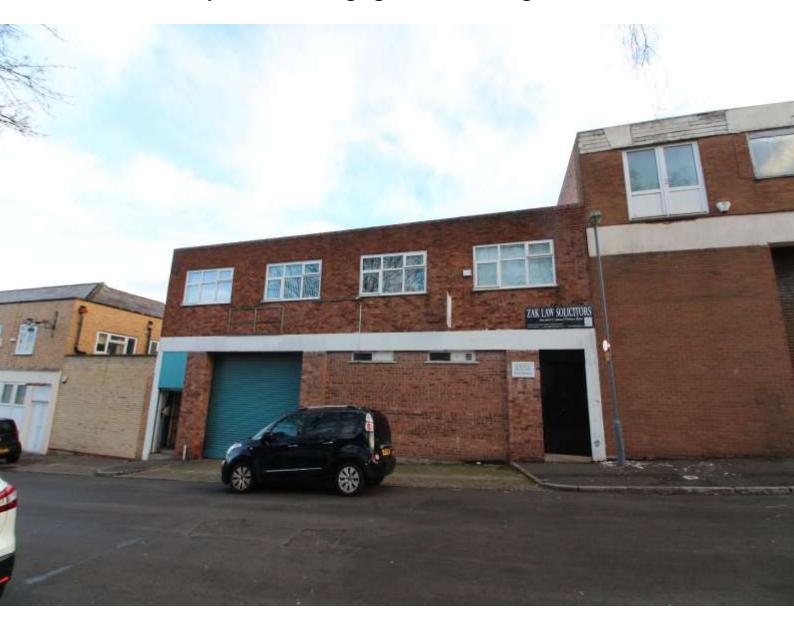

## 8-10 Emily Street, Highgate, Birmingham, B12 0XN

#### Location

The property is situated along Emily Street in a mixed commercial / residential location within close proximity to Birmingham City Centre and Digbeth.

Emily Street is accessed from Stanhope Street or Leopold Street providing a direct route to the inner ring road Highgate Middleway (A4540) at Camp Hill Circus.

#### Description

The property comprises a steel portal frame warehouse surmounted by a pitched insulated roof.

The property benefits from roller shutter access, concrete flooring and three phase power.