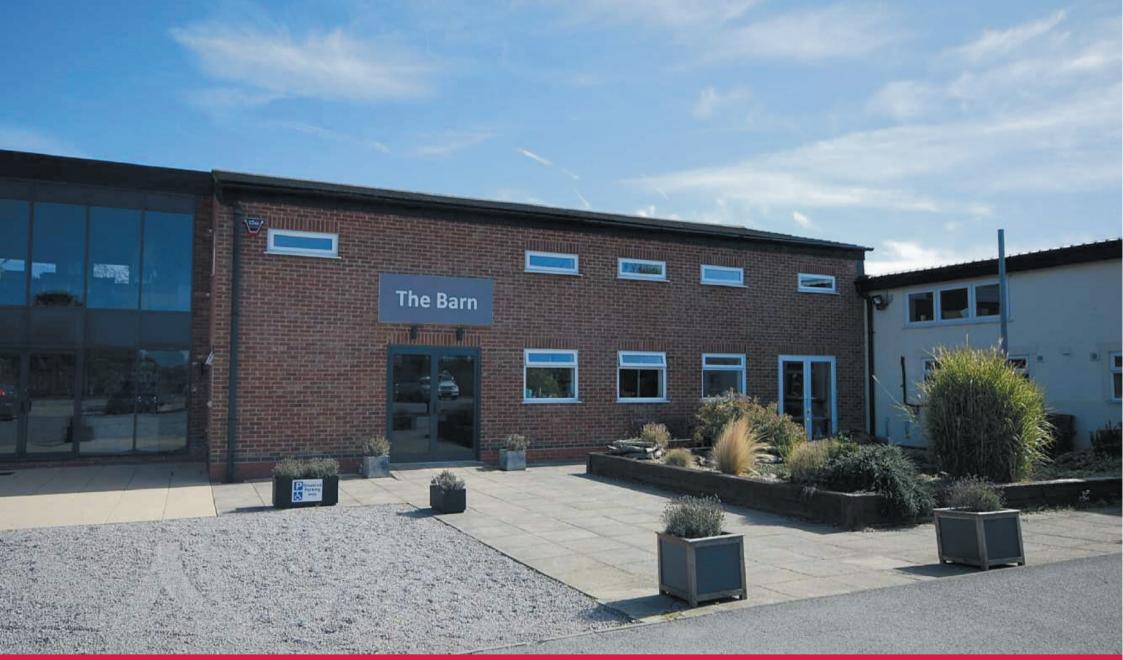

#### Description

Office 1 is a self-contained first floor office. The office benefits from a shared entrance lobby with male and female WC's and is currently arranged as an open plan office with a separate store/server room which could easily be converted to a good sized meeting room. The offices benefit from a heating/ cooling system, perimeter trunking with multiple power and data points and cat 2 lighting.