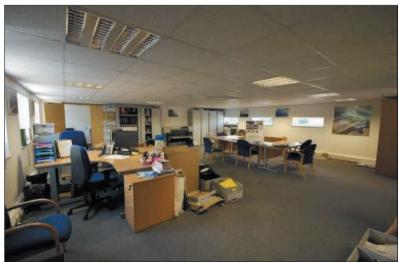

#### Description

Office 1 is a self-contained first floor office. The office benefits from a shared entrance lobby with male and female WC's and is currently arranged as an open plan office with a separate store/server room which could easily be converted to a good sized meeting room. The offices benefit from a heating/ cooling system, perimeter trunking with multiple power and data points and cat 2 lighting.