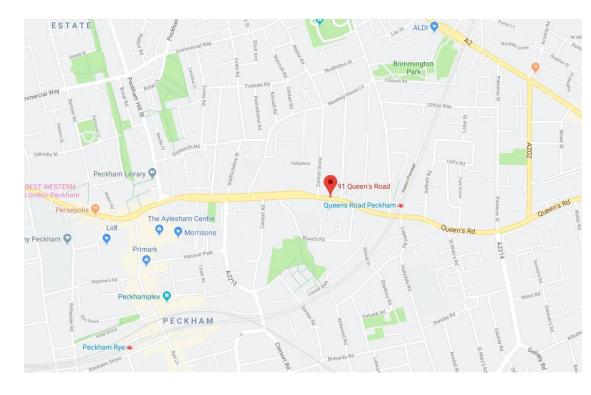

<u>Location:</u> The property is situated on the North side of Queen's Road in a prominent position directly adjacent to Sainsbury's. Queen's Road Peckham Station is approximately a 3 minute walk away, with easy connections to London Bridge via mainline rail services. The property is served by numerous bus routes. Nearby occupiers include Blackbird Bakery, Tesco Express and a selection of independent operators.