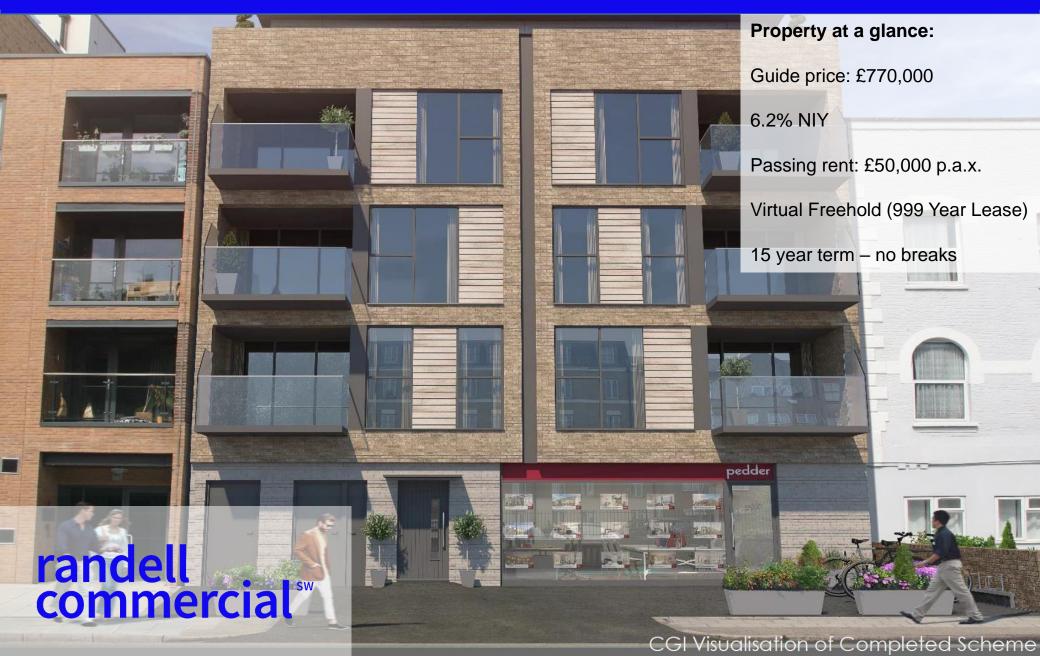

<u>Guide Price:</u> £770,000 which reflects a Net Initial Yield of 6.2% (assuming purchaser's costs of 5%).

**EPC Rating:** An EPC will be commissioned upon completion of the works. Copies will be available upon request.

15 year FRI lease dated 12<sup>th</sup> November 2019 to Pedder Property Sales Limited (Experian Credit Rating 96/100 – 'Very Low Risk'). There are upward-only rent reviews every 5 years.

Rental Income: The passing rent is £50,000 per annum exclusive.

<u>Tenure:</u> The property is available by way of a 999 year long leasehold (virtual freehold).