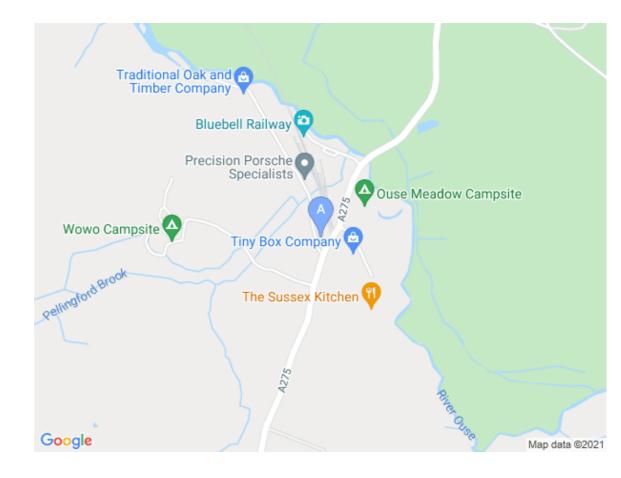

#### The Old Dairy, Bluebell Business Estate, Sheffield Park, TN22 3QB

**LOCATION** 

The property is situated just off the A275 opposite the famous Bluebell Railway almost midway between Uckfield and Haywards Heath and north of Newick.