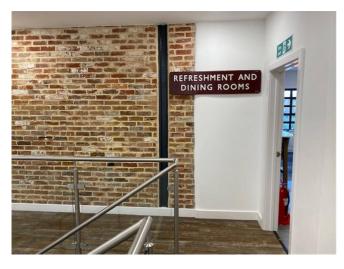

accommodation including; air conditioning, underfloor heating, exposed original brickwork, breakout room, double glazing, LED lighting, fitted kitchen, male &

female WCs on both levels, shower and all furniture can be included.

ACCOMMODATION Ground floor offices: 2,818 sq ft (261.80 m2)

**Lower level offices, plus storage:** 1,782 sq ft (165.58 m2)

Total: 4,600 sq ft (427.35 m2)

TERMS The premises are available by way of a new full repairing and insuring lease for a