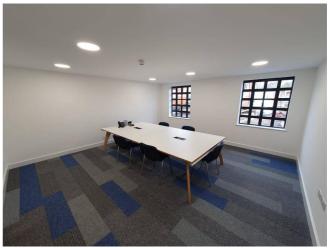

#### The Old Dairy, Bluebell Business Estate, Sheffield Park, TN22 3QB

PROPERTY DETAILS Offices - two

storey

4600 sq ft

(427.35 m2)

To Let: £69,000 pa For Sale: £895,000

DESCRIPTION The offices were constructed less than 2 years ago and provide quality

accommodation including; air conditioning, underfloor heating, exposed original brickwork, breakout room, double glazing, LED lighting, fitted kitchen, male &

female WCs on both levels, shower and all furniture can be included.

ACCOMMODATION Ground floor offices: 2,818 sq ft (261.80 m2)

**Lower level offices, plus storage:** 1,782 sq ft (165.58 m2)

Total: 4,600 sq ft (427.35 m2)

TERMS The premises are available by way of a new full repairing and insuring lease for a