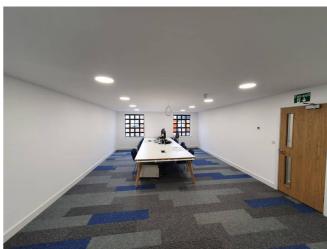

accommodation including; air conditioning, underfloor heating, exposed original brickwork, breakout room, double glazing, LED lighting, fitted kitchen, male &

female WCs on both levels, shower and all furniture can be included.

ACCOMMODATION Ground floor offices: 2,818 sq ft (261.80 m2)

**Lower level offices, plus storage:** 1,782 sq ft (165.58 m2)

Total: 4,600 sq ft (427.35 m2)

TERMS The premises are available by way of a new full repairing and insuring lease for a