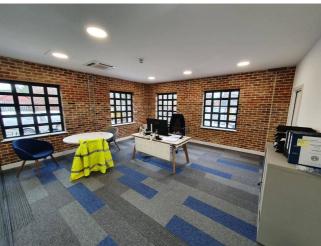

#### The Old Dairy, Bluebell Business Estate, Sheffield Park, TN22 3QB

PROPERTY DETAILS Offices - two

storey

4600 sq ft

(427.35 m2)

To Let: £69,000 pa For Sale: £895,000

DESCRIPTION The offices were constructed less than 2 years ago and provide quality

accommodation including; air conditioning, underfloor heating, exposed original brickwork, breakout room, double glazing, LED lighting, fitted kitchen, male &

female WCs on both levels, shower and all furniture can be included.