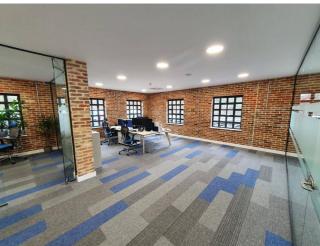

#### The Old Dairy, Bluebell Business Estate, Sheffield Park, TN22 3QB

PROPERTY DETAILS Offices - two

storey

4600 sq ft

(427.35 m2)

To Let: £69,000 pa For Sale: £895,000

DESCRIPTION The offices were constructed less than 2 years ago and provide quality

accommodation including; air conditioning, underfloor heating, exposed original brickwork, breakout room, double glazing, LED lighting, fitted kitchen, male &

female WCs on both levels, shower and all furniture can be included.