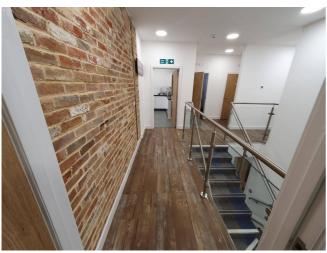

accommodation including; air conditioning, underfloor heating, exposed original brickwork, breakout room, double glazing, LED lighting, fitted kitchen, male &

female WCs on both levels, shower and all furniture can be included.