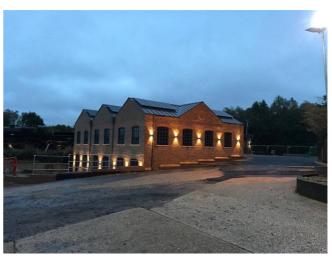

17 Brighton Road, Crawley West Sussex RH10 6AE

Telephone: 01293 40 10 40

To Let/For Sale: Offices

The Old Dairy, Bluebell Business Estate, Sheffield Park, TN22 3QB

The property comprises a detached attractive, newly finished Grade 'A' office building, with excellent parking provision, on a self-contained site.

#### The Old Dairy, Bluebell Business Estate, Sheffield Park, TN22 3QB

**LOCATION** 

The property is situated just off the A275 opposite the famous Bluebell Railway almost midway between Uckfield and Haywards Heath and north of Newick.