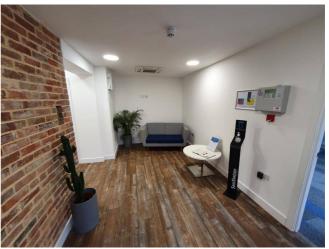

accommodation including; air conditioning, underfloor heating, exposed original brickwork, breakout room, double glazing, LED lighting, fitted kitchen, male &

female WCs on both levels, shower and all furniture can be included.