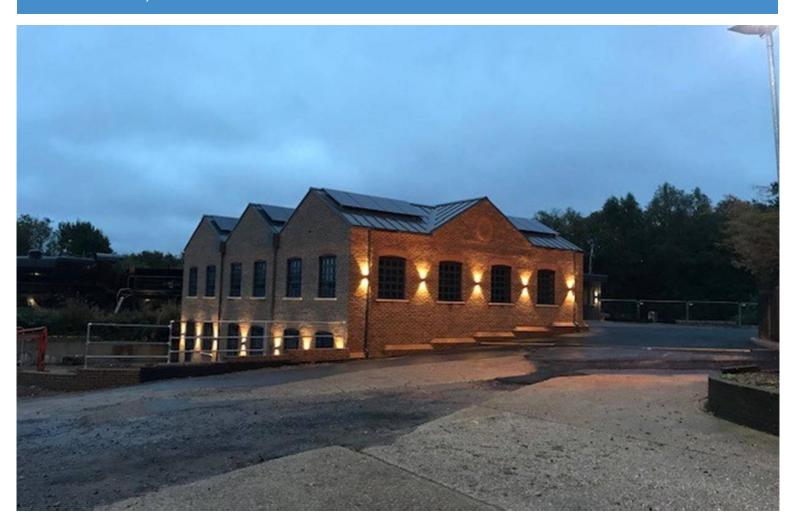

17 Brighton Road, Crawley West Sussex RH10 6AE

Telephone: 01293 40 10 40

To Let/For Sale: Offices

The Old Dairy, Bluebell Business Estate, Sheffield Park, TN22 3QB

The property comprises a detached attractive, newly finished Grade 'A' office building, with excellent parking provision, on a self-contained site.

#### The Old Dairy, Bluebell Business Estate, Sheffield Park, TN22 3QB

PROPERTY DETAILS Offices - two

storey

4600 sq ft

(427.35 m2)

To Let: £69,000 pa For Sale: £895,000

DESCRIPTION The offices were constructed less than 2 years ago and provide quality

accommodation including; air conditioning, underfloor heating, exposed original brickwork, breakout room, double glazing, LED lighting, fitted kitchen, male &

female WCs on both levels, shower and all furniture can be included.