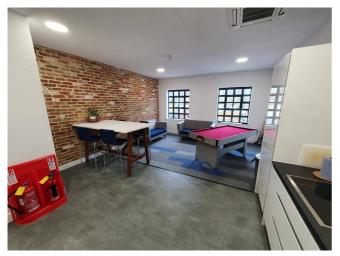

#### The Old Dairy, Bluebell Business Estate, Sheffield Park, TN22 3QB

PROPERTY DETAILS Offices - two

storey

4600 sq ft

(427.35 m2)

To Let: £69,000 pa For Sale: £895,000

DESCRIPTION The offices were constructed less than 2 years ago and provide quality

accommodation including; air conditioning, underfloor heating, exposed original brickwork, breakout room, double glazing, LED lighting, fitted kitchen, male &

female WCs on both levels, shower and all furniture can be included.

ACCOMMODATION Ground floor offices: 2,818 sq ft (261.80 m2)

**Lower level offices, plus storage:** 1,782 sq ft (165.58 m2)

Total: 4,600 sq ft (427.35 m2)

TERMS The premises are available by way of a new full repairing and insuring lease for a