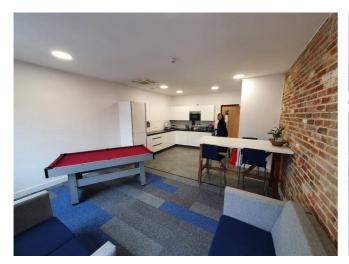

#### The Old Dairy, Bluebell Business Estate, Sheffield Park, TN22 3QB

PROPERTY DETAILS Offices - two

storey

4600 sq ft

(427.35 m2)

To Let: £69,000 pa For Sale: £895,000

DESCRIPTION The offices were constructed less than 2 years ago and provide quality

accommodation including; air conditioning, underfloor heating, exposed original brickwork, breakout room, double glazing, LED lighting, fitted kitchen, male &

female WCs on both levels, shower and all furniture can be included.