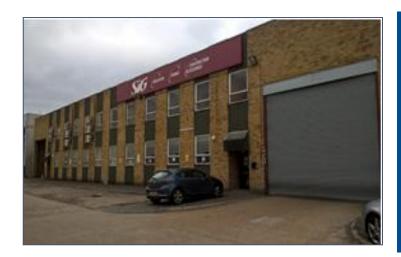

### SEMI DETACHED WAREHOUSE / INDUSTRIAL UNIT UNDERGOING REFURBISHMENT

**UNIT 4, INTERNATIONAL TRADING ESTATE, BOEING WAY, SOUTHALL, UB2 5LB** 

**16,362 sq ft** (1,520 sq m)

#### DESCRIPTION

The unit comprise a semi-detached warehouse/industrial unit of steel frame construction with brick elevations. The unit each benefits from a single ground level loading door and 2 storey offices to the front of the unit.