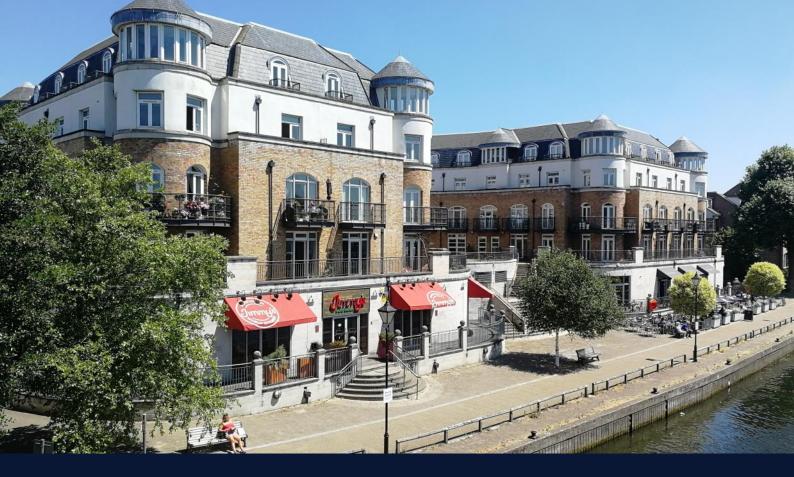

## UNIT 2, THAMES EDGE STAINES-UPON-THAMES, TW18 4SU

## LARGE RIVER-FRONTED RESTAURANT UNIT TO LET

- . Riverside location adjacent to Staines Bridge
- . Close to Slug & Lettuce, Pizza Express
- . Outside seating terrace
- . Ground floor 5,140 sq ft with large basement
- New lease, no premium.
- Premises Licence available

We are instructed to offer a new lease on this large restaurant unit in a riverside development adjacent to Staines Bridge. It's highly visible, a high profile development comprising 65 apartments and restaurant units on the southern traffic access route into the town centre from the M25, Windsor, Egham and surrounding towns.

Slug & Lettuce occupy the other river fronted unit in the development. **The Swan Hotel and Inn** is on the opposite bank, **Pizza Express** are situated on Clarence Street.

Hotels in the town include **The Swan, The Boleyn, Mercure, Travelodge,** with a 151 bed **Premier Inn** currently under development.