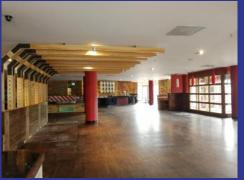

The premises comprise a ground floor (5,140 sq ft/478 sq m) configured as a large customer area, large kitchen and prep areas, customer wcs. Access is off the Thames Path with outside seating terrace. The basement (2,895 sq ft/269 sq m) is arranged as back of house, staff, storage and customer wcs. Previous occupiers had internal seating for 210 covers, 28 outside and 25 at the bar.