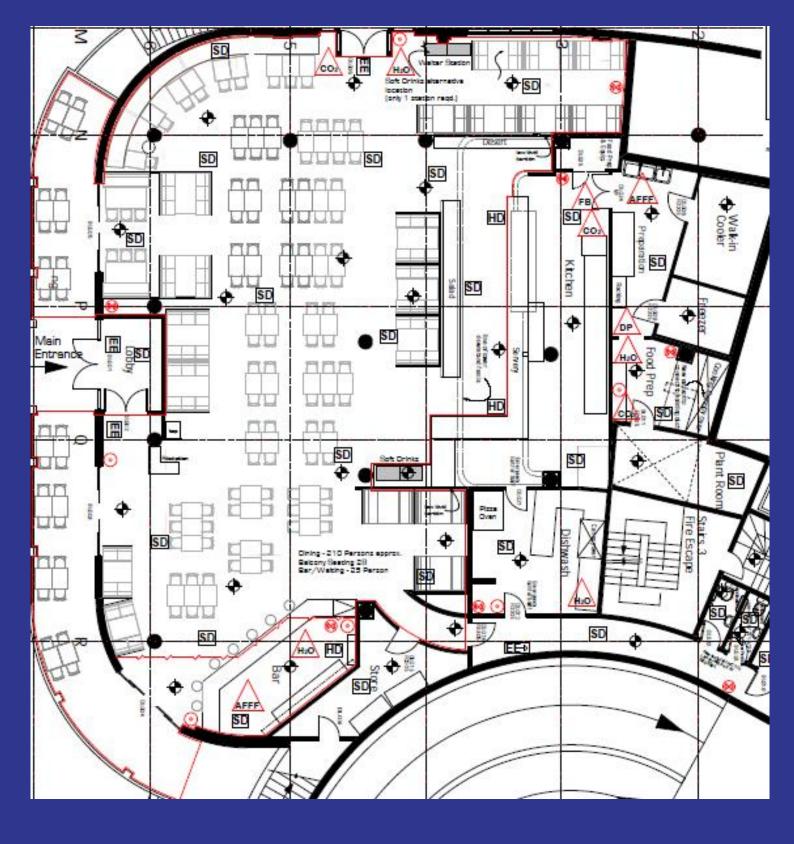

The premises comprise a ground floor (5,140 sq ft/478 sq m) configured as a large customer area, large kitchen and prep areas, customer wcs. Access is off the Thames Path with outside seating terrace. The basement (2,895 sq ft/269 sq m) is arranged as back of house, staff, storage and customer wcs. Previous occupiers had internal seating for 210 covers, 28 outside and 25 at the bar.