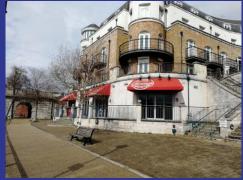

## UNIT 2, THAMES EDGE STAINES-UPON-THAMES, TW18 4SU

## LARGE RIVER-FRONTED RESTAURANT UNIT TO LET

- . Riverside location adjacent to Staines Bridge
- . Close to Slug & Lettuce, Pizza Express
- . Outside seating terrace
- . Ground floor 5,140 sq ft with large basement
- New lease, no premium.
- Premises Licence available

We are instructed to offer a new lease on this large restaurant unit in a riverside development adjacent to Staines Bridge. It's highly visible, a high profile development comprising 65 apartments and restaurant units on the southern traffic access route into the town centre from the M25, Windsor, Egham and surrounding towns.

Slug & Lettuce occupy the other river fronted unit in the development. **The Swan Hotel and Inn** is on the opposite bank, **Pizza Express** are situated on Clarence Street.

Hotels in the town include **The Swan, The Boleyn, Mercure, Travelodge,** with a 151 bed **Premier Inn** currently under development.