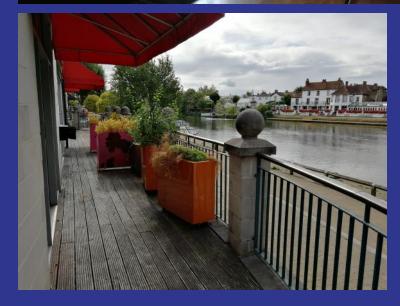

## LARGE RIVER-FRONTED RESTAURANT UNIT TO LET

- . Riverside location adjacent to Staines Bridge
- . Close to Slug & Lettuce, Pizza Express
- . Outside seating terrace
- . Ground floor 5,140 sq ft with large basement
- New lease, no premium.
- Premises Licence available

We are instructed to offer a new lease on this large restaurant unit in a riverside development adjacent to Staines Bridge. It's highly visible, a high profile development comprising 65 apartments and restaurant units on the southern traffic access route into the town centre from the M25, Windsor, Egham and surrounding towns.

The premises comprise a ground floor (5,140 sq ft/478 sq m) configured as a large customer area, large kitchen and prep areas, customer wcs. Access is off the Thames Path with outside seating terrace. The basement (2,895 sq ft/269 sq m) is arranged as back of house, staff, storage and customer wcs. Previous occupiers had internal seating for 210 covers, 28 outside and 25 at the bar.