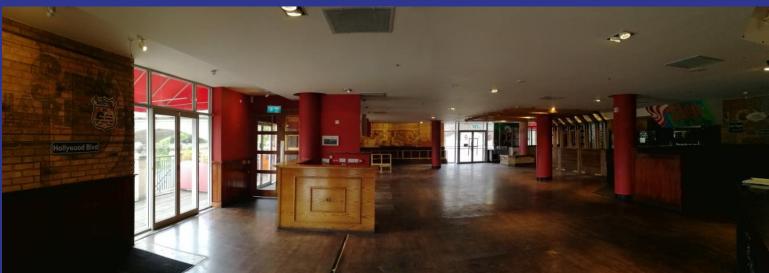

The premises comprise a ground floor (5,140 sq ft/478 sq m) configured as a large customer area, large kitchen and prep areas, customer wcs. Access is off the Thames Path with outside seating terrace. The basement (2,895 sq ft/269 sq m) is arranged as back of house, staff, storage and customer wcs. Previous occupiers had internal seating for 210 covers, 28 outside and 25 at the bar.