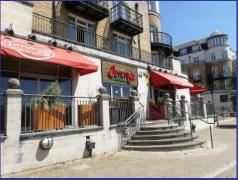

## LARGE RIVER-FRONTED RESTAURANT UNIT TO LET

- . Riverside location adjacent to Staines Bridge
- . Close to Slug & Lettuce, Pizza Express
- . Outside seating terrace
- . Ground floor 5,140 sq ft with large basement
- New lease, no premium.
- Premises Licence available

The premises comprise a ground floor (5,140 sq ft/478 sq m) configured as a large customer area, large kitchen and prep areas, customer wcs. Access is off the Thames Path with outside seating terrace. The basement (2,895 sq ft/269 sq m) is arranged as back of house, staff, storage and customer wcs. Previous occupiers had internal seating for 210 covers, 28 outside and 25 at the bar.