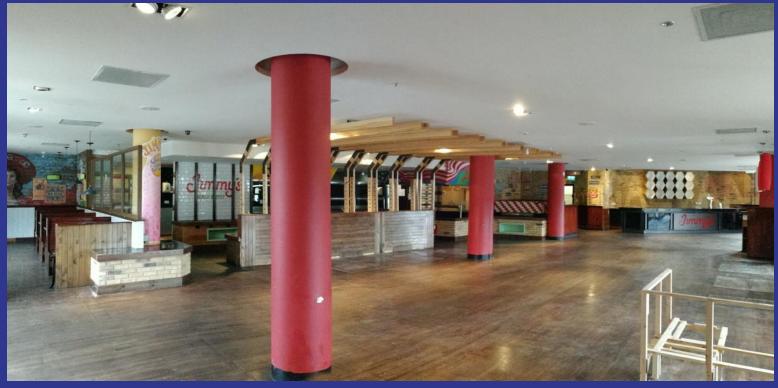

The premises comprise a ground floor (5,140 sq ft/478 sq m) configured as a large customer area, large kitchen and prep areas, customer wcs. Access is off the Thames Path with outside seating terrace. The basement (2,895 sq ft/269 sq m) is arranged as back of house, staff, storage and customer wcs. Previous occupiers had internal seating for 210 covers, 28 outside and 25 at the bar.