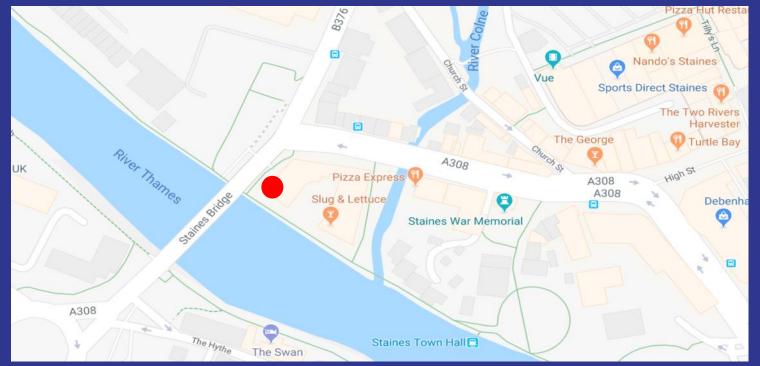

## UNIT 2, THAMES EDGE STAINES-UPON-THAMES, TW18 4SU

We are instructed to offer a new lease on this large restaurant unit in a riverside development adjacent to Staines Bridge. It's highly visible, a high profile development comprising 65 apartments and restaurant units on the southern traffic access route into the town centre from the M25, Windsor, Egham and surrounding towns.

Slug & Lettuce occupy the other river fronted unit in the development. **The Swan Hotel and Inn** is on the opposite bank, **Pizza Express** are situated on Clarence Street.

Hotels in the town include **The Swan, The Boleyn, Mercure, Travelodge,** with a 151 bed **Premier Inn** currently under development.