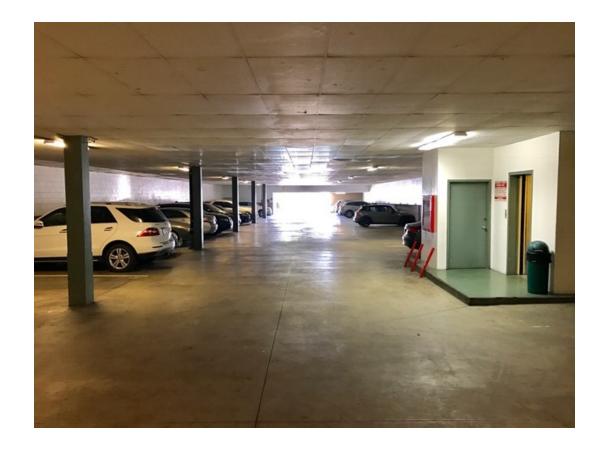

### **PROPERTY FACTS**

Lease Rate: \$2.50/SF Full Service Gross

Parking: 2/1000 at \$120 per space, per month

Term: 1-5 years

### **PROPERTY HIGHLIGHTS**

- > All common areas recently remodeled
- > Conveniently and centrally located in Hollywood
- > Efficient and practical office space layouts
- > Central HVAC system
- > Building is equipped with both front and back elevators
- > Common areas are equipped with 24-hour surveillance cameras
- Sated parking operable via electronic entry

# PROPERTY PHOTOS