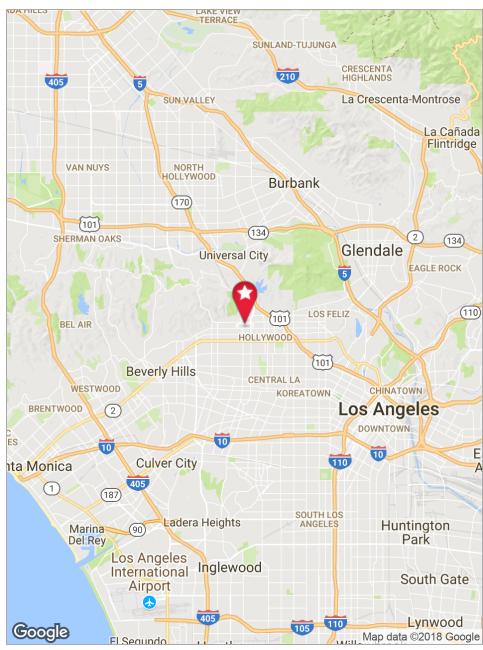

---------------------------------------------------------------------------------------------------------|
| Suite 202       | ± 1,694 SF | \$2.50/SF Full Service Gross |                                                                                                                                    |
| Suite 218       | ± 1,470 SF | \$2.50/SF Full Service Gross |                                                                                                                                    |
| Suite 318       | ± 3,380 SF | \$2.50/SF Full Service Gross | Creative Space - Includes Hardwood Floors, Kitchen,<br>Sound Insulated Sil Mix Room, VO Booth, Editorial<br>Rooms, CAT6 throughout |



# PROPERTY PHOTOS







# SUITE 318 PHOTOS









# SUITE 318 PHOTOS







## PROPERTY MAPS





# 7033 West Sunset Boulevard Hollywood, CA 90028

### **TODD M. WUSCHNIG**

Director
CalBRE #01367230
Direct | 818.455.8205
twuschnig@charlesdunn.com

Charles Dunn Company, Inc. | 12925 Riverside Drive, Suite 201 | Sherman Oaks, CA 91423 | Lic. #01201641 | charlesdunn.com