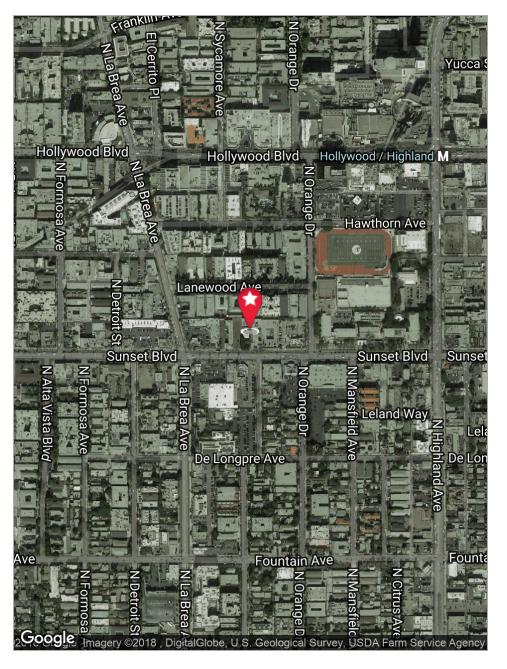

-----------------------------------------------------------------------------------------------------------|
| Suite 202       | ± 1,694 SF | \$2.50/SF Full Service Gross |                                                                                                                                    |
| Suite 218       | ± 1,470 SF | \$2.50/SF Full Service Gross |                                                                                                                                    |
| Suite 318       | ± 3,380 SF | \$2.50/SF Full Service Gross | Creative Space - Includes Hardwood Floors, Kitchen,<br>Sound Insulated Sil Mix Room, VO Booth, Editorial<br>Rooms, CAT6 throughout |



# PROPERTY PHOTOS







# SUITE 318 PHOTOS









# SUITE 318 PHOTOS







## PROPERTY MAPS





# 7033 West Sunset Boulevard Hollywood, CA 90028

### **TODD M. WUSCHNIG**

Director
CalBRE #01367230
Direct | 818.455.8205
twuschnig@charlesdunn.com

Charles Dunn Company, Inc. | 12925 Riverside Drive, Suite 201 | Sherman Oaks, CA 91423 | Lic. #01201641 | charlesdunn.com