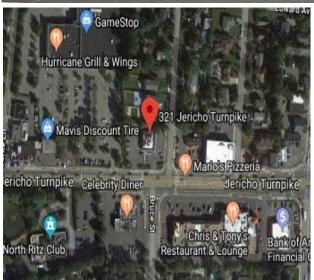

## **321 JERICHO TURNPIKE SYOSSET NY 11791**

| DEMOGRAPHICS      | 1MILE   | 3MILES  | 5MILES  |
|-------------------|---------|---------|---------|
| TOTAL POPULATION  | 11,651  | 79,270  | 195,552 |
| HOUSEHOLDS        | 3,968   | 27,126  | 64,506  |
| TOTAL EMPLOYEES   | 8,935   | 61,182  | 150,399 |
| AVERAGE HH INCOME | 150,821 | 161,849 | 139,338 |

## **FEATURES**

- Great visibility and exposure on highly trafficked Jericho Turnpike in Syosset
- Signalized intersection
- 2 Curb cuts
- 27 On-site parking
- Ideal for restaurant, financial institution, medical and other permitted uses