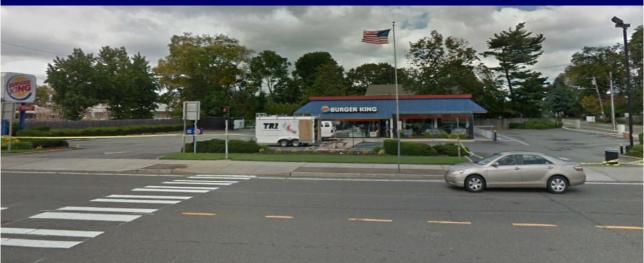

## **PROPERTY HIGHLIGHTS:**

- Size: 3,050 SF Building with Drive Thru (Former Burger King)
- Property Size: .62 Acres (27,199 SF)
- Asking Rent: \$200,000.00 (Triple Net)
- Zoning: Neighborhood Business

## **FEATURES**

- Great visibility and exposure on highly trafficked Jericho Turnpike in Syosset
- Signalized intersection
- 2 Curb cuts
- 27 On-site parking
- Ideal for restaurant, financial institution, medical and other permitted uses