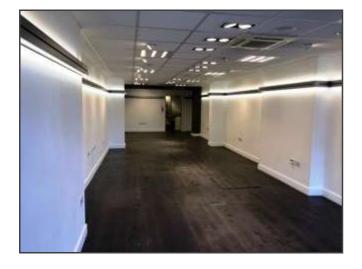

#### **DESCRIPTION**

The shop provides a ground floor retail unit with a storage room to the side, serviced via the adjacent side street, Harefield Road. The shop has been fitted out to a high standard with s security shutter and provides clear ground floor space with a WC to the rear.

## **ACCOMMODATION** (Approx net internal areas)

| Shop depth<br>Sales Area | 960 sq ft          | (20.7 m)<br>(89.2 sq m) |
|--------------------------|--------------------|-------------------------|
| Store                    | 130 sq ft          | (12.1 sq m)             |
| <b>Total</b>             | <b>1,090 sq ft</b> | (101.3 sq m)            |