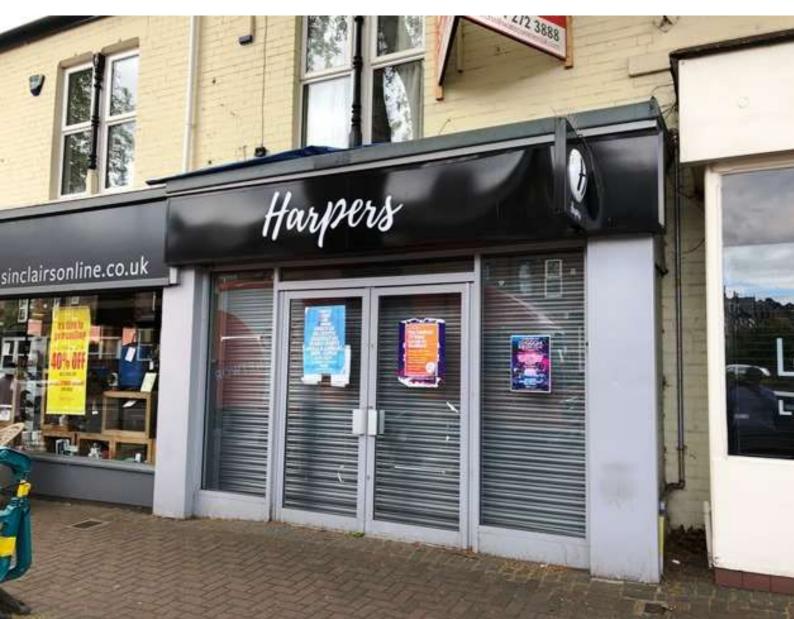

# To Let

401 Ecclesall Road, Sheffield S11 8PG

- Ground Floor Prime Suburban Shop
- Excellent Location adjacent to Starbucks
- 960 sq ft approx Sales Area plus Rear Store
- To Let on a New Lease

T 0114 272 3888

#### LOCATION

The premises are situated in a prime location fronting Ecclesall Road, Sheffield's premier suburban district centre, adjacent to Sinclairs. Multiples in the immediate vicinity include Starbucks, Fat Face and Red True BBQ.

#### **DESCRIPTION**

The shop provides a ground floor retail unit with a storage room to the side, serviced via the adjacent side street, Harefield Road. The shop has been fitted out to a high standard with s security shutter and provides clear ground floor space with a WC to the rear.