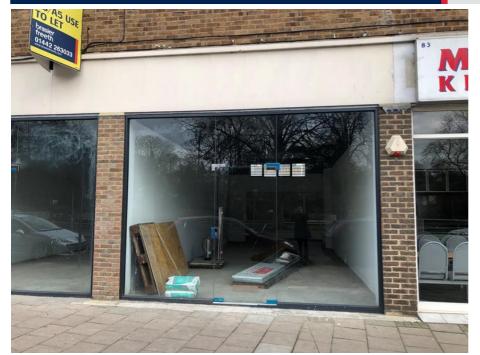

#### LOCATION

The property is located in Waterhouse Street close to similar uses including a pizza takeaway and kebab shop. The property is opposite the newly sited town centre taxi rank and the Water Gardens car park, one of the principal car parks in the town.

#### DESCRIPTION

The property comprises a single retail unit with A3 and A5 planning use. A full height glass shop front has been installed in conjunction with with adjacent unit. The unit is offered in shell form ready for tenant's fit-out. To the rear, a new fire door has been installed for access to loading. The premises will be provided with services required.

### **ACCOMMODATION**

The property has the following approximate dimensions and floor areas:-

| Shop Width | 4.44 m     | 14 ft 6 in  |
|------------|------------|-------------|
| Shop Depth | 12.88 m    | 42 ft 3 ins |
| Total Area | 51.75 sq m | 557 sq ft   |