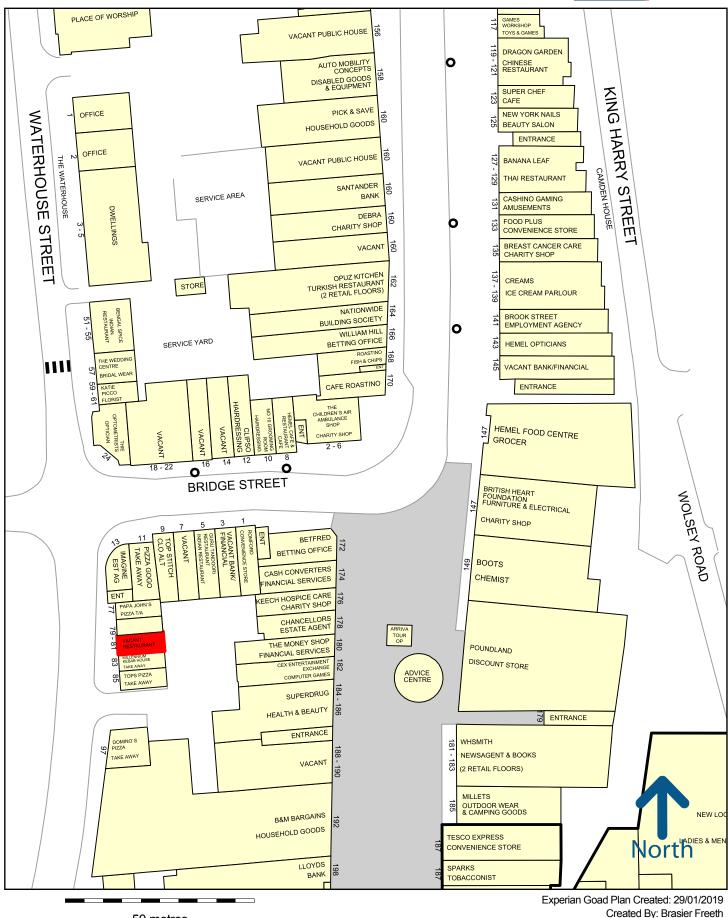

#### LOCATION

The property is located in Waterhouse Street close to similar uses including a pizza takeaway and kebab shop. The property is opposite the newly sited town centre taxi rank and the Water Gardens car park, one of the principal car parks in the town.