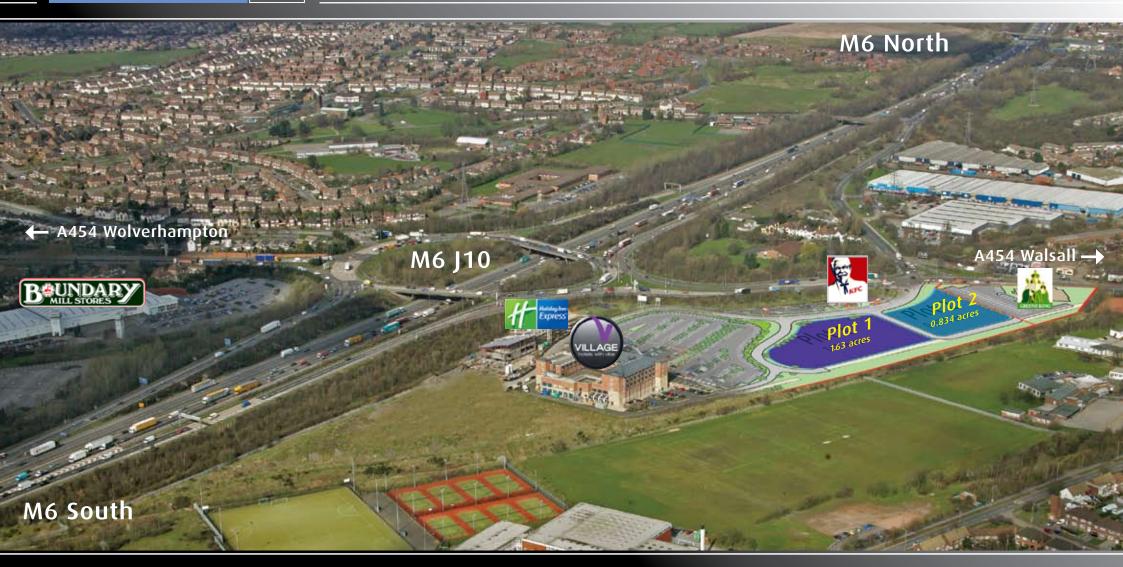

#### Location

The site is located in a strategic gateway location immediately adjoining junction 10 of the M6 motorway close to Walsall Town Centre.

# **Description**

Existing occupiers on site include Holiday Inn Express, Starbucks, 125 bedroom Village Hotel with health & fitness facilities, and KFC.

## **Opportunity**

Tempus 10 presents three further sites as follows:-

Plot 1 1.630 acres (6,600 sq m)

Plot 2 0.834 acres (3,376 sq m)

Plot 3 Under offer to Greene King