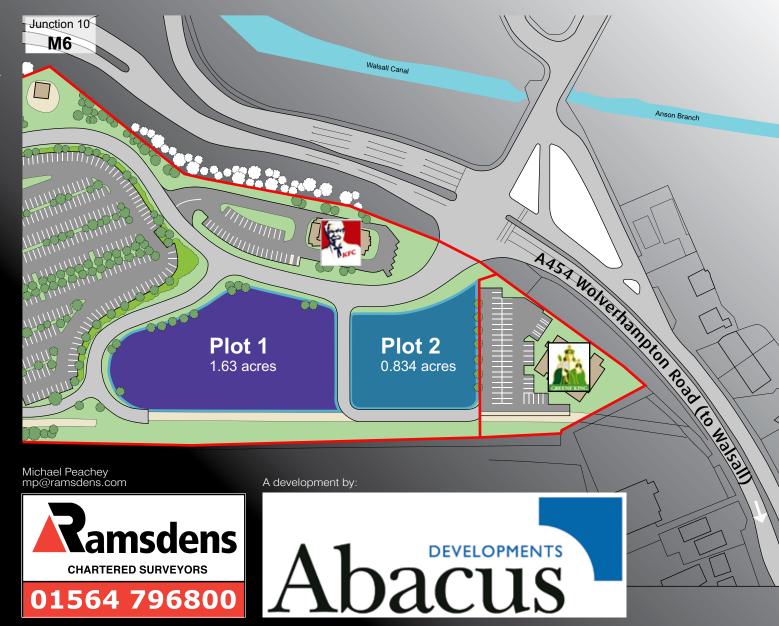

## **Opportunity**

Tempus 10 presents three further sites as follows:-

Plot 1 1.630 acres (6,600 sq m)

Plot 2 0.834 acres (3,376 sq m)

Plot 3 Under offer to Greene King