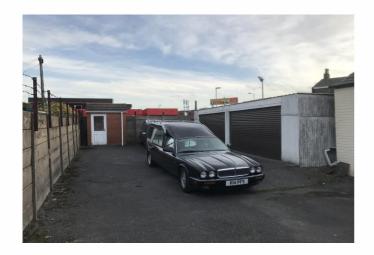

## **Description**

The property comprises a hard surfaced yard area with numerous light weight and brick built units erected on site. It comprises 2 detached garages, 2 ground floor workshops, 1 first floor store, a canopy area with roller shutter door access onto the main road and a ground floor office with WC and kitchen facilities with a rear garage. The property has previously been used as funeral services with ample on-site parking for vehicles and we are informed that all major utilities are connected except gas.