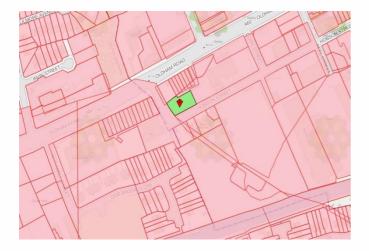

#### Location

The property is prominently located off Oldham Road, one of the main arterial roads leading north east out of Manchester City Centre with numerous national operators nearby such as Farm Foods, McDonalds, Windsors as well as light industrial occupiers and a large residential community.