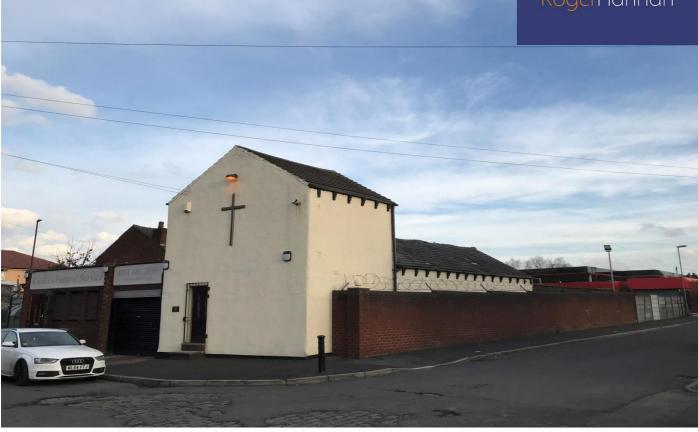

# 1 Linwood Street, Manchester, Lancashire, M35 0JE

Prominently Located Former Funeral Provider (Suitable for Redevelopment) 2,480 Sq Ft (230.39 Sq M)

- Prominent Location
- Redevelopment Potential
- Hard surface Yard
- Suitable for a Variety of Uses

#### Location

The property is prominently located off Oldham Road, one of the main arterial roads leading north east out of Manchester City Centre with numerous national operators nearby such as Farm Foods, McDonalds, Windsors as well as light industrial occupiers and a large residential community.

## **Description**

The property comprises a hard surfaced yard area with numerous light weight and brick built units erected on site. It comprises 2 detached garages, 2 ground floor workshops, 1 first floor store, a canopy area with roller shutter door access onto the main road and a ground floor office with WC and kitchen facilities with a rear garage. The property has previously been used as funeral services with ample on-site parking for vehicles and we are informed that all major utilities are connected except gas.

The property is generally of average condition but ultimately the site may suit demolition and redevelopment.