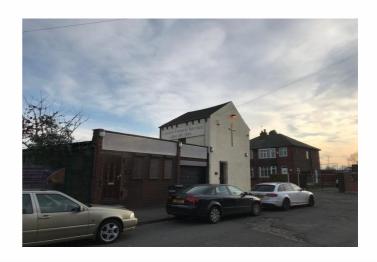

#### Location

The property is prominently located off Oldham Road, one of the main arterial roads leading north east out of Manchester City Centre with numerous national operators nearby such as Farm Foods, McDonalds, Windsors as well as light industrial occupiers and a large residential community.

## **Description**

The property comprises a hard surfaced yard area with numerous light weight and brick built units erected on site. It comprises 2 detached garages, 2 ground floor workshops, 1 first floor store, a canopy area with roller shutter door access onto the main road and a ground floor office with WC and kitchen facilities with a rear garage. The property has previously been used as funeral services with ample on-site parking for vehicles and we are informed that all major utilities are connected except gas.