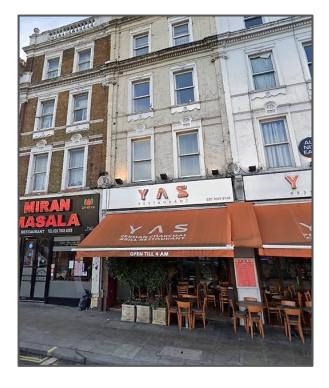

## 5 HAMMERSMITH ROAD, LONDON W14 8XJ

## Location:

The premises are situated in a prominent location opposite Olympia Exhibition Centre between Hammersmith Broadway and Kensington High Street.

There are a number of offices in the surrounding area including Harrods, Virgin, Regus, Playtech and Priory Group, with nearby retailers including Tesco Express and Pret A Manger.