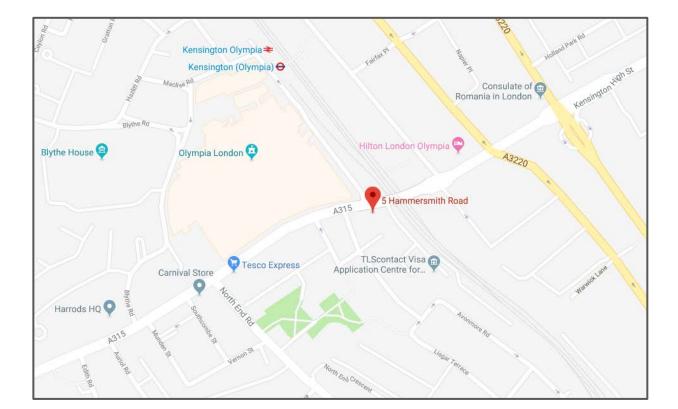

## 5 HAMMERSMITH ROAD, LONDON W14 8XJ

## Location:

The premises are situated in a prominent location opposite Olympia Exhibition Centre between Hammersmith Broadway and Kensington High Street.

There are a number of offices in the surrounding area including Harrods, Virgin, Regus, Playtech and Priory Group, with nearby retailers including Tesco Express and Pret A Manger.