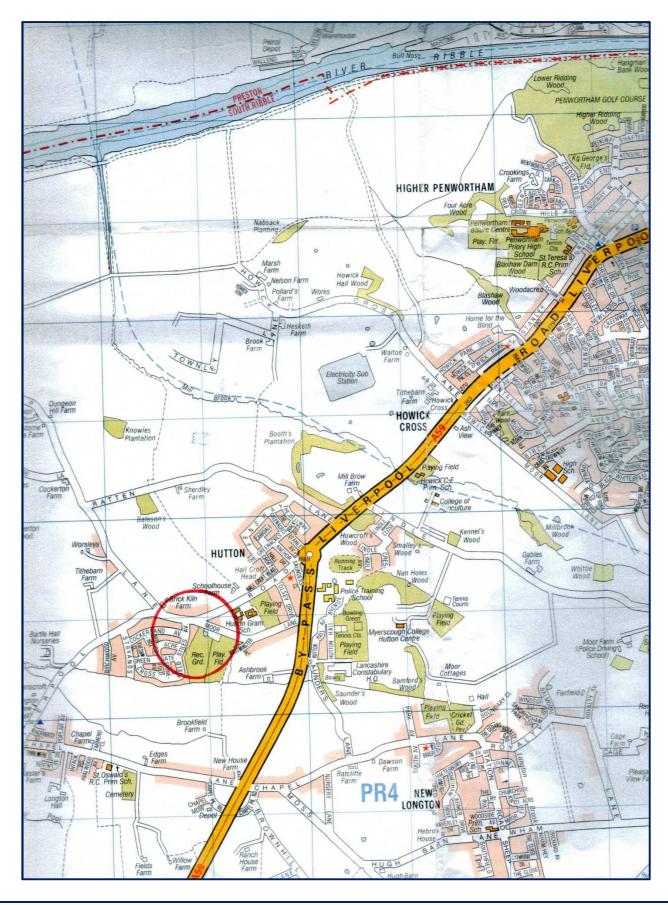

#### **LOCATION**

The property occupies a prominent position fronting Liverpool Road in Hutton, close to its junction with the A59. This section of Liverpool Road feeds traffic into the settlement of Longton. The property is situated close to Hutton Grammar School. The property forms part of a small retail parade which includes a range of local occupiers including a café, Chinese takeaway, Beauty Salon, etc.

Not to Scale

Chartered Surveyors
Fifteen Cross Street
Preston
PR1 3LT

01772 556666

For Identification Only

Not to Scale

Chartered Surveyors

Fifteen Cross Street Preston PR1 3LT

This plan is reproduced from or based upon the Ordnance Survey map with the Sanction of the Controller of HM Stationery Office Crown Copyright Reserved.