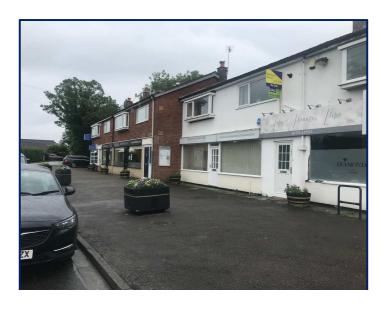

#### **LOCATION**

The property occupies a prominent position fronting Liverpool Road in Hutton, close to its junction with the A59. This section of Liverpool Road feeds traffic into the settlement of Longton. The property is situated close to Hutton Grammar School. The property forms part of a small retail parade which includes a range of local occupiers including a café, Chinese takeaway, Beauty Salon, etc.

#### **DESCRIPTION**

The premises form part of a two-storey, mid-terrace building of brick construction under a pitched tiled roof. The upper floor residential flat has been sold off separately. The premises comprise the ground floor only.