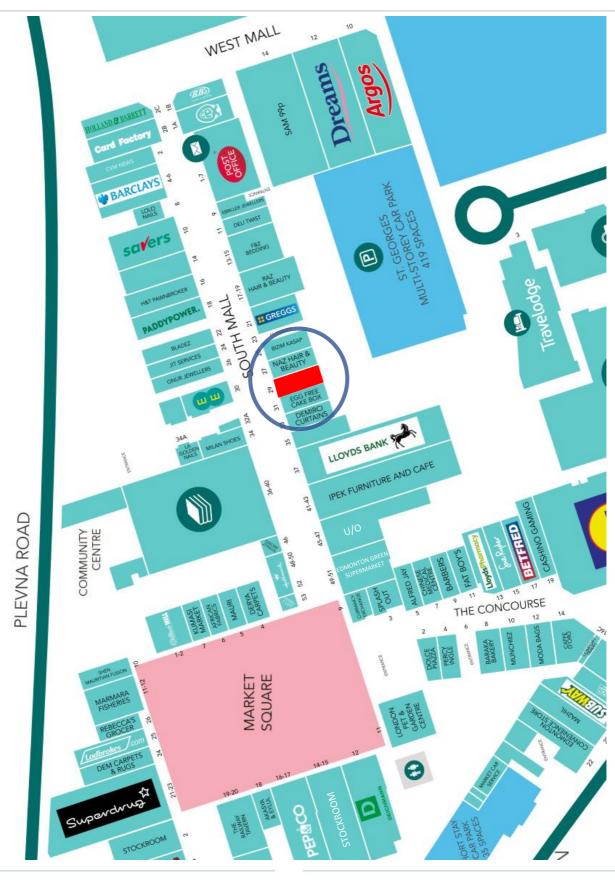

# 29 SOUTH MALL, EDMONTON GREEN N9 0TT

**ASDA** 

COSTA

wilko

SPORTS DIRECT.COM

MATALAN

# LOCATION

Edmonton Green Shopping Centre comprises approximately 450,000 sq ft of retail and leisure floor space with retailers including Matalan, Boots, Argos, Deichmann and JD Sports amongst others.

The subject premises are situated in the South Mall opposite EE. Other nearby retailers include Greggs, Lloyds Bank and Savers Health & Beauty.