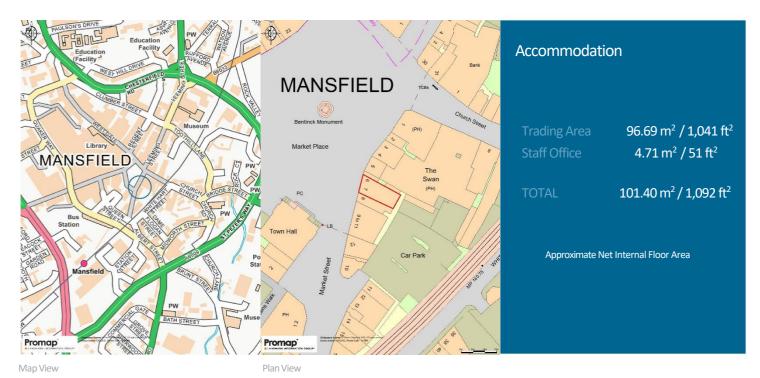

# PROMINENT TOWN CENTRE RETAIL UNIT

101.40 sq m (1,092 sq ft)

Approximate Net Internal Area

TO LET

#### Location

The premises are located in a prominent position overlooking the Market Place.

The Market Place is the main shopping thoroughfare in the town of Mansfield.

Mansfield itself is located approximately 20 miles north of Nottingham City Centre and 15 miles to the south east of Chesterfield Town Centre.