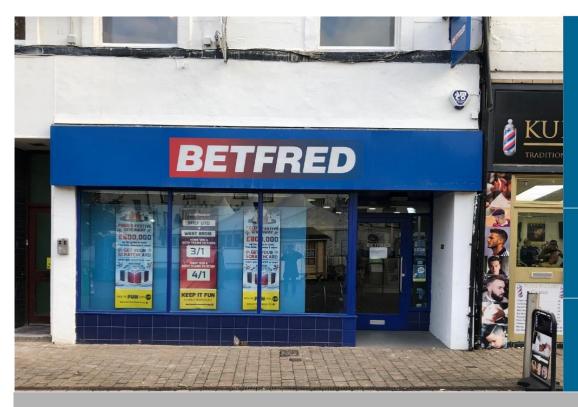

#### Description

Externally, the premises comprise of a prominent glass retail frontage, with the main access into the premises being off Mansfield Market Place.

Internally the property is currently being used as betting shop with Trading Area, Reception, W/C's, Staff office and W/C.