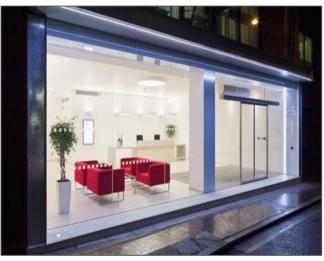

## Description

The building comprises circa. 56,000 sq ft of Grade A office accommodation over 8 floors. The 4th floor is available in newly refurbished CAT A condition.

#### Amenities

- · Newly refurbished CAT A open plan office
- · Full access raised floor
- · VAV air conditioning
- · Metal tiled suspended ceiling
- · 2.7m floor to ceiling height
- 3 x 7 passenger lifts
- Commissionaire / 24-hour access
- Bicycle storage
- Shower & changing facilities
- 6,000 sq ft of basement storage available