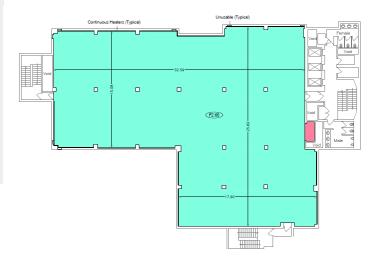

## 4th Floor Plan

| Floor (availability)  | Area (sq ft) | Area (sq m) |
|-----------------------|--------------|-------------|
| 4 <sup>th</sup> Floor | 7,234        | 672         |
| Total                 | 7,234        | 672         |