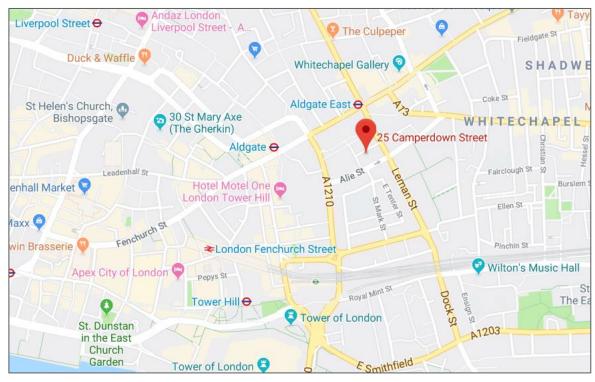

## Location

The property is located on the south side of Camperdown Street, near Leman Street and Aldgate High Street, within a short walk of the City of London to the west.

The surrounding area provides a vibrant mixture of amenities and new public realm.

The building is within easy walking distance of Aldgate, Aldgate East and Tower Hill Stations giving good access to the District, Hammersmith & City, Metropolitan and Circle underground lines and DLR services.

The Elizabeth Line at Liverpool St station is only a 10 minute walk away.