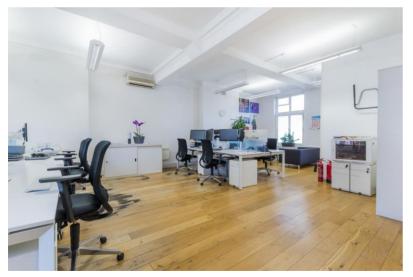

## THE SPACE

Found within an attractive period terraced building, this workspace offers a charming and well-proportioned fitted modern office with excellent natural light from the front and rear of the building, and very good ceiling height to match. The demise includes a 8-10 person meeting room, private kitchenette, and has access to a private Juliet balcony, alongside feature windows.

## HIGHLIGHTS

- Well Designed Fitted Workspace Within A Period Building
- Impressive Ceiling Height 3.07m
- Great Natural Light from Front & Rear
- Private Meeting Room / Office
- Air-Conditioning
- Wood Flooring
- Passenger Lift
- Juliet Balcony & Feature Windows
- Private Kitchenette & Communal Cloakrooms