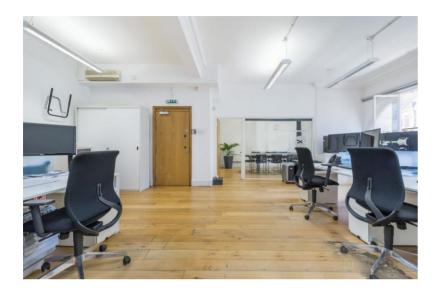

## THE SPACE

Found within an attractive period terraced building, this workspace offers a charming and well-proportioned fitted modern office with excellent natural light from the front and rear of the building, and very good ceiling height to match. The demise includes a 8-10 person meeting room, private kitchenette, and has access to a private Juliet balcony, alongside feature windows.

## HIGHLIGHTS

- Well Designed Fitted Workspace Within A Period Building
- Impressive Ceiling Height 3.07m
- Great Natural Light from Front & Rear
- Private Meeting Room / Office
- Air-Conditioning
- Wood Flooring
- Passenger Lift
- Juliet Balcony & Feature Windows
- Private Kitchenette & Communal Cloakrooms