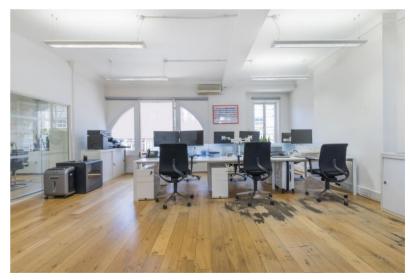

## THE SPACE

Found within an attractive period terraced building, this workspace offers a charming and well-proportioned fitted modern office with excellent natural light from the front and rear of the building, and very good ceiling height to match. The demise includes a 8-10 person meeting room, private kitchenette, and has access to a private Juliet balcony, alongside feature windows.

## HIGHLIGHTS

- Well Designed Fitted Workspace Within A Period Building
- Impressive Ceiling Height 3.07m
- Great Natural Light from Front & Rear
- Private Meeting Room / Office
- Air-Conditioning
- Wood Flooring
- Passenger Lift
- Juliet Balcony & Feature Windows
- Private Kitchenette & Communal Cloakrooms

## **FURNISHINGS**

The office is currently furnished and could be available, if required.