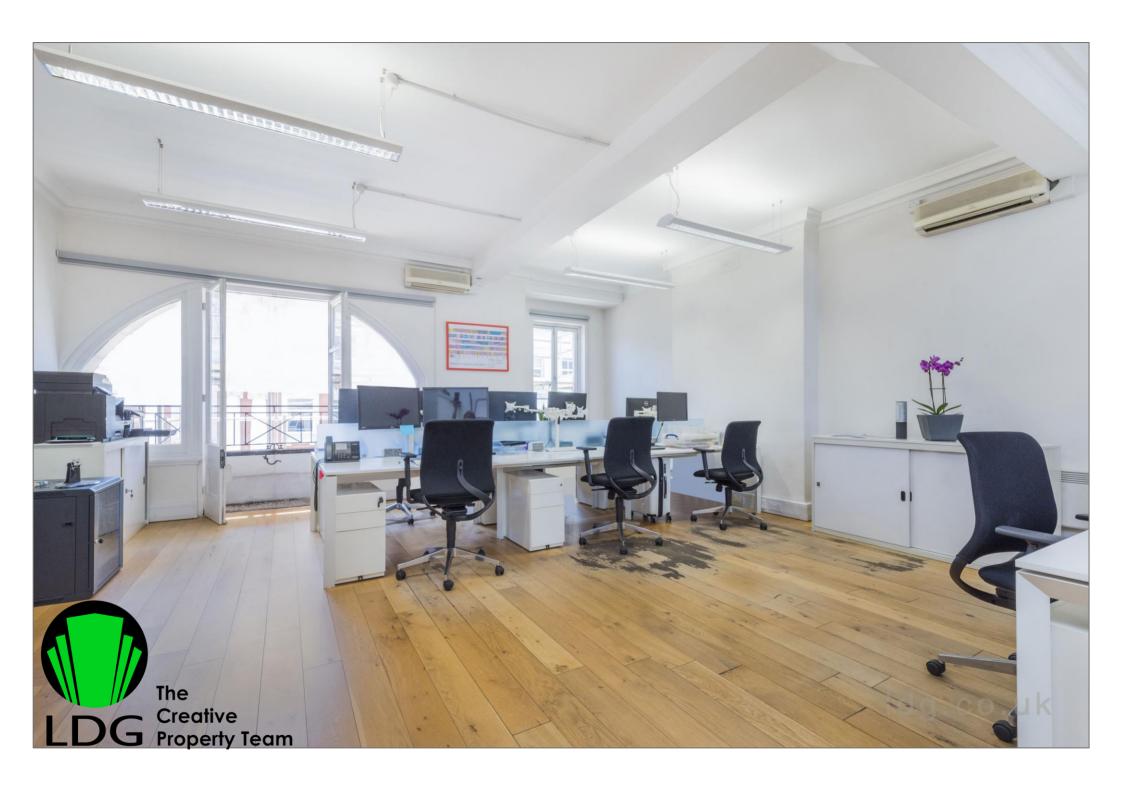

## THE SPACE

Found within an attractive period terraced building, this workspace offers a charming and well-proportioned fitted modern office with excellent natural light from the front and rear of the building, and very good ceiling height to match. The demise includes a 8-10 person meeting room, private kitchenette, and has access to a private Juliet balcony, alongside feature windows.

## HIGHLIGHTS

- Well Designed Fitted Workspace Within A Period Building
- Impressive Ceiling Height 3.07m
- Great Natural Light from Front & Rear
- Private Meeting Room / Office
- Air-Conditioning
- Wood Flooring
- Passenger Lift
- Juliet Balcony & Feature Windows
- Private Kitchenette & Communal Cloakrooms