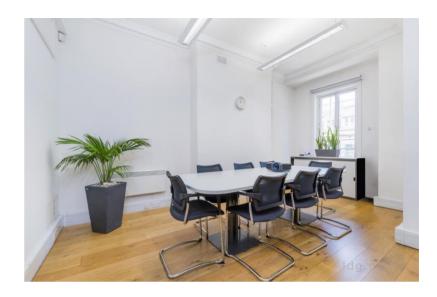

## THE SPACE

Found within an attractive period terraced building, this workspace offers a charming and well-proportioned fitted modern office with excellent natural light from the front and rear of the building, and very good ceiling height to match. The demise includes a 8-10 person meeting room, private kitchenette, and has access to a private Juliet balcony, alongside feature windows.

## HIGHLIGHTS

- Well Designed Fitted Workspace Within A Period Building
- Impressive Ceiling Height 3.07m
- Great Natural Light from Front & Rear
- Private Meeting Room / Office
- Air-Conditioning
- Wood Flooring
- Passenger Lift
- Juliet Balcony & Feature Windows
- Private Kitchenette & Communal Cloakrooms