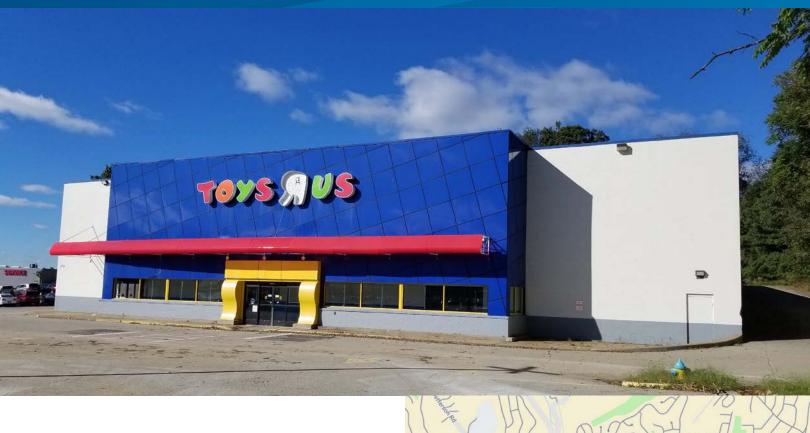

## 3735 William Penn Highway

MONROEVILLE, PA 15146

## Property Highlights

- > Former Toys R Us
- > 37,746 RSF
- > Across from Monroeville Mall
- > Excellent visibility and access
- > 31,000 ADT on Route 22
- > Central location in prime trade area