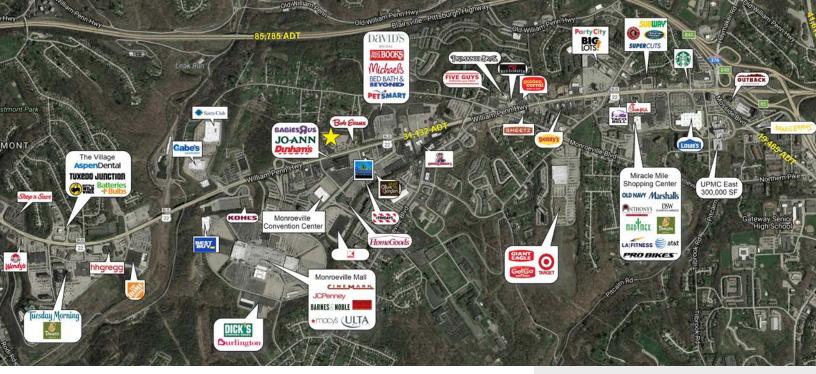

## Property Highlights

- > Former Toys R Us
- > 37,746 RSF
- > Across from Monroeville Mall
- > Excellent visibility and access
- > 31,000 ADT on Route 22
- > Central location in prime trade area