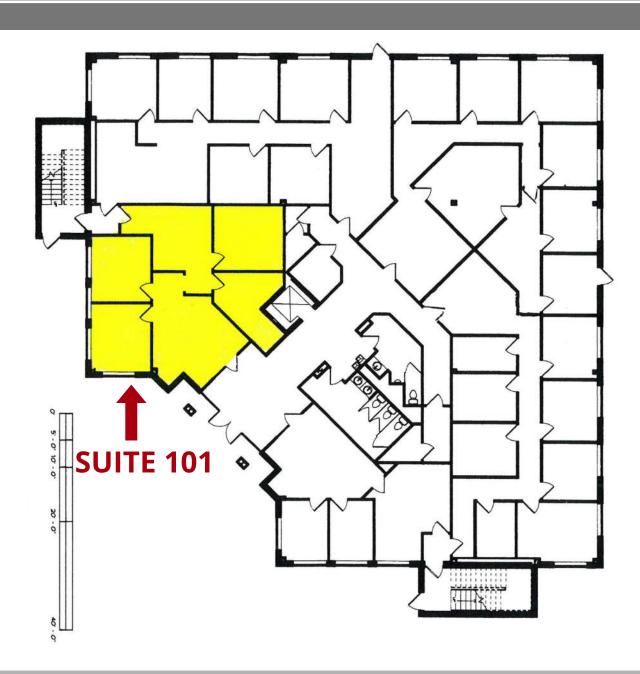

#### **SUITE 101** FEATURES:

- 1ST FLOOR LOBBY EXPOSURE
- 2 PRIVATE OFFICES ALONG THE GLASS
- 1 INTERIOR PRIVATE OFFICE
- LARGE RECEPTION AREA
- 2 INTERIOR WORK ROOMS