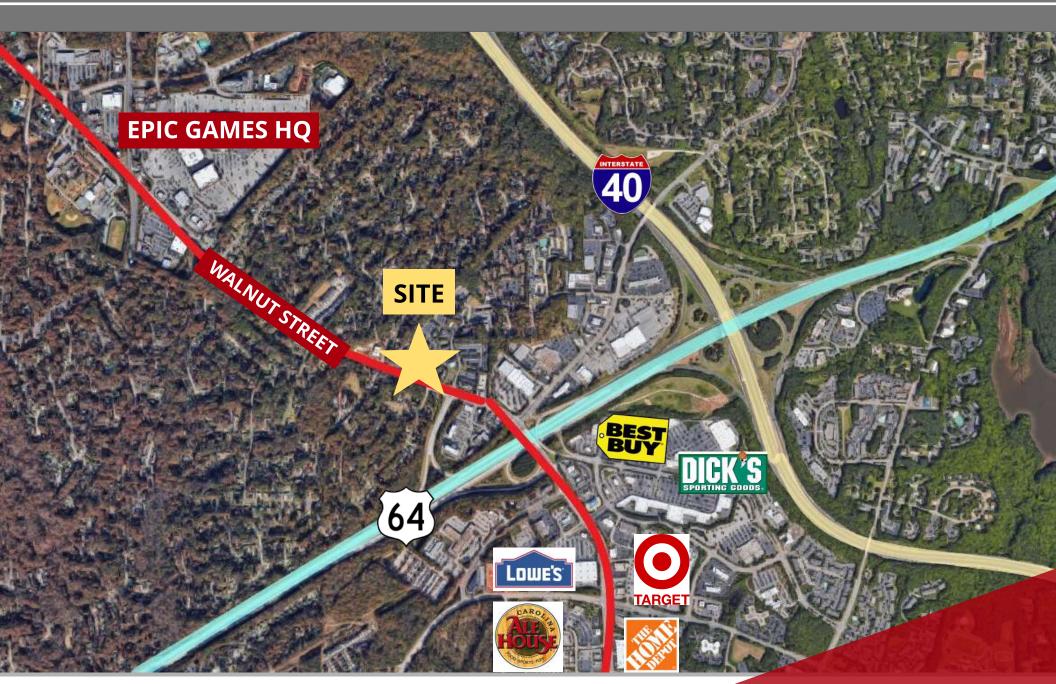

### AREA AMENITIES & OFFICE COMPLEX

### PROPERTY OVERVIEW

| SUITE AVAILABLE       | SUITE 101: ±1,033 SF                                                                                             |
|-----------------------|------------------------------------------------------------------------------------------------------------------|
| PARKING               | ABUNDANT SURFACE PARKING AVAILABLE                                                                               |
| LOCATION              | GREAT LOCATION OFF US-1 & CARY CROSSROADS,<br>CLOSE TO EPIC GAMES HQ, CARY FIRE STATION,<br>RESTAURANTS & RETAIL |
| AVAILABILITY          | AUGUST 1, 2022                                                                                                   |
| SUBLEASE TERM EXPIRES | JUNE 30, 2024                                                                                                    |
| RATE                  | \$2,280.94 PER MONTH FULL SERVICE (FLAT RATE THROUGHOUT REMAINING TERM)                                          |