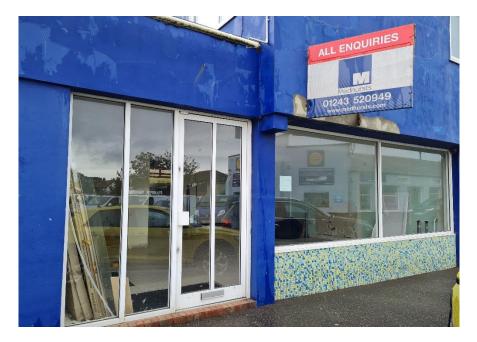

# 26 Felpham Road Felpham Village Bognor Regis, West Sussex PO22 7AZ

Lock-up retail unit

## Description

The available unit comprises a lock up shop that forms half of the ground floor of a former bathroom showroom. The other half has recently been let to a dog grooming parlour. The property is suitable for a variety of commercial uses falling within the new Class E- Commercial, business and services use.