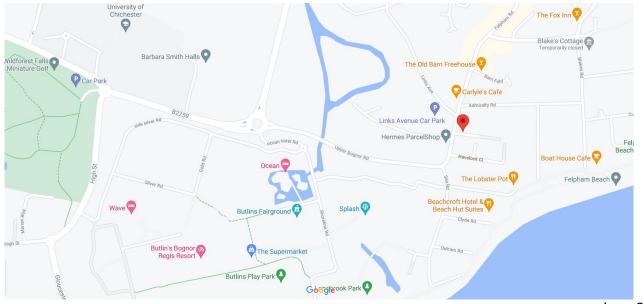

## Location

Felpham Village is situated in between Bognor Regis to the west and Littlehampton to the east. There is a good resident catchment of at least 101,700 within a 20-minute drive time, with seasonal increases.

Nearby is the Butlin's Holiday Resort, Chichester University campus and large residential areas along the coastal stretch. Links Avenue free public car park is opposite and there is off road parking in front of the property.