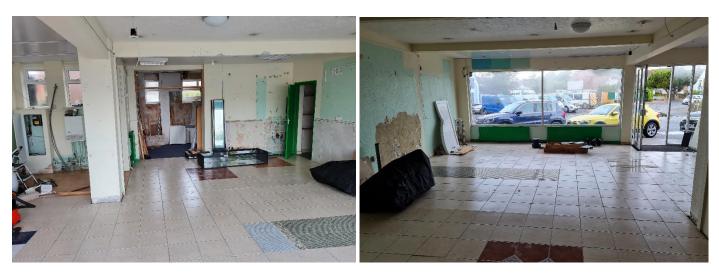

## Description

The available unit comprises a lock up shop that forms half of the ground floor of a former bathroom showroom. The other half has recently been let to a dog grooming parlour. The property is suitable for a variety of commercial uses falling within the new Class E- Commercial, business and services use.

The interior needs refurbishment and a new toilet will need to be installed once an occupier specifies their needs.