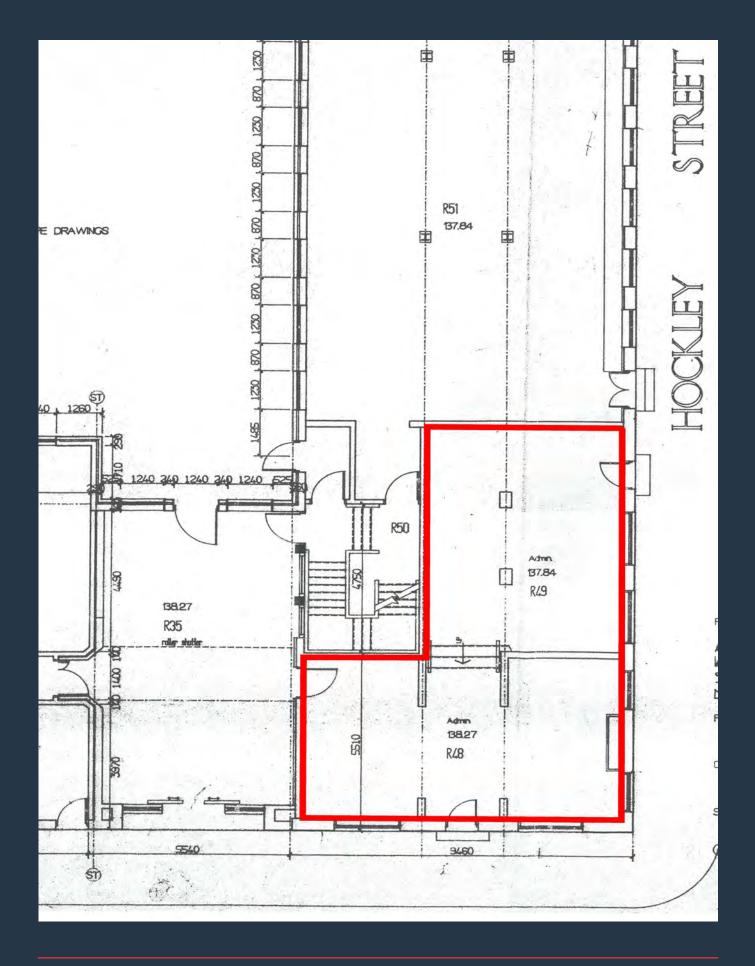

#### Description

The property is arranged over ground floor and is configured in an "L" shape with a small level change. The property can be made available as a split or as a whole.

#### Accommodation

| R48   | 39.38 sq m | 424 sq ft |
|-------|------------|-----------|
| R49   | 37.57 sq m | 404 sq ft |
| Total | 76.95 sq m | 828 sq ft |