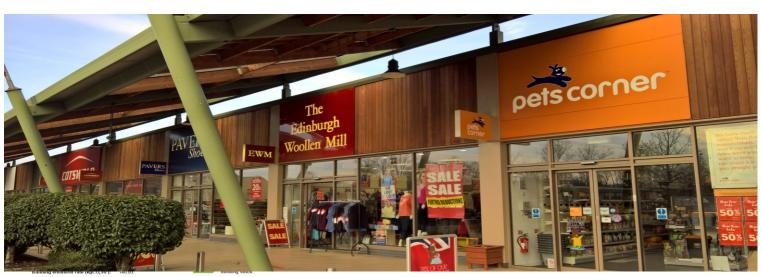

### LOCATION

The property is located at the Peterborough One Retail Park, Peterborough, which won the BCSC Gold Award for Best Out of Town Scheme in 2010.

The scheme is anchored by a 50,000 sq ft Van Hage Garden Centre plus 17 further retail units adjoining, including Granite Transformations, Roman, Pavers, Bonmarché, The Works, Cotswold, Hammonds Furnishings, Edinburgh Woollen Mill and with Kiddicare opened August 2017.