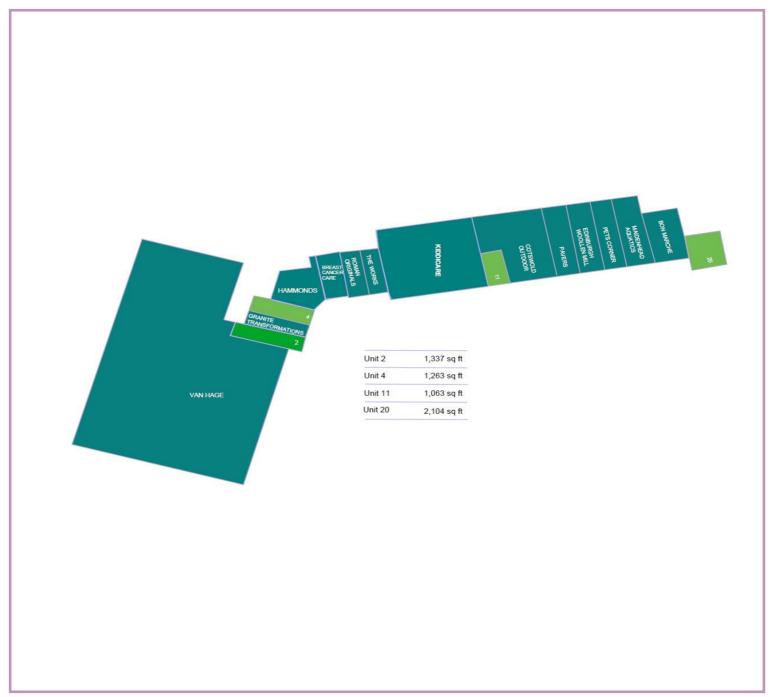

### LOCATION

The property is located at the Peterborough One Retail Park, Peterborough, which won the BCSC Gold Award for Best Out of Town Scheme in 2010.

The scheme is anchored by a 50,000 sq ft Van Hage Garden Centre plus 17 further retail units adjoining, including Granite Transformations, Roman, Pavers, Bonmarché, The Works, Cotswold, Hammonds Furnishings, Edinburgh Woollen Mill and with Kiddicare opened August 2017.

## **ACCOMMODATION**

The available property is arranged on ground floor, providing the following approximate areas and dimensions:

Ground Floor: 1,263 sq ft 117 sq m