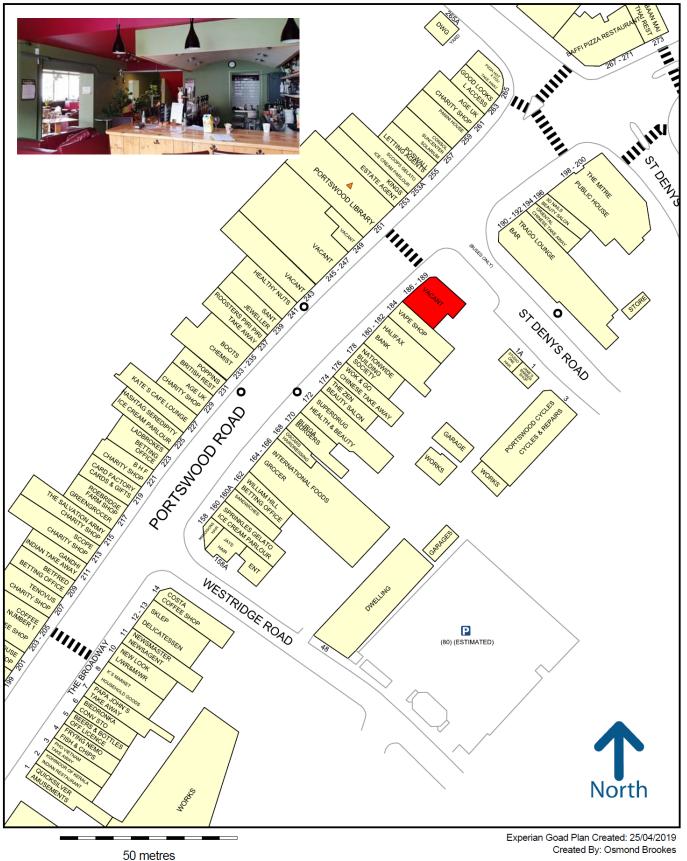

### **LOCATION & DESCRIPTION**

These extensive premises occupy a very prominent position in Portswood Road, on the corner of St Denys Road, opposite Trago Lounge and Portswood Library, and close to Sainsbury, International Foods, Superdrug, Boots etc. Portswood is one of the largest of Southampton's suburbs and is surrounded by a huge concentration of housing, including students, on the north eastern side of the City Centre. There is both a Waitrose and a modern Sainsbury in the street and free public on and off street car parking.

#### Southampton - Portswood

Copyright and confidentiality Experian, 2019.  $\odot$  Crown copyright and database rights 2019. OS 100019885

For more information on our products and services: w.experian.co.uk/goad | goad.sales@uk.experian.com | 0845 601 6011