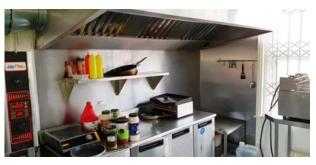

The property offers extensive accommodation over three floors, with a rear access, suitable for a café/ restaurant and takeaway under the existing A3/A5 planning consent. There is a fitted kitchen on the first floor where the equipment and extraction may be available by negotiation. The WCs on ground and basement levels have been finished to a very high standard and the general level of décor is excellent.

#### Ground floor restaurant and bar

| Internal width –<br>Built depth -                                     | 34' 0"<br>42' 4"       |
|-----------------------------------------------------------------------|------------------------|
| Total Net Area ground floor area<br>Ground floor store<br>Disabled WC | 1168 sq ft<br>84 sq ft |
| First floor                                                           |                        |
| Kitchen, Staffroom and stores –<br>4 rooms totalling                  | 833 sq ft              |