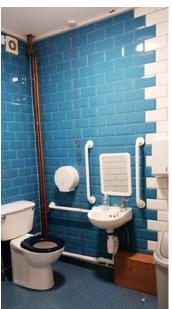

The property offers extensive accommodation over three floors, with a rear access, suitable for a café/ restaurant and takeaway under the existing A3/A5 planning consent. There is a fitted kitchen on the first floor where the equipment and extraction may be available by negotiation. The WCs on ground and basement levels have been finished to a very high standard and the general level of décor is excellent.

Ladies & Gents WCs

A series of rooms providing staff room and storage totalling 607 sq ft.