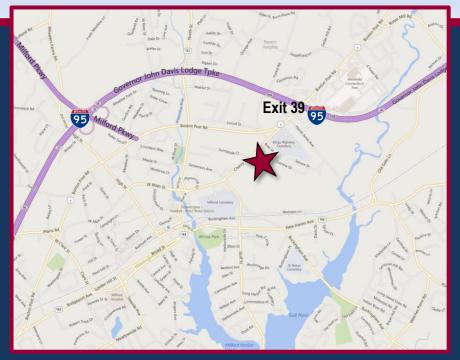

SITE:

SITE AREA:

ZONING:

PARKING:

FRONTAGE:

VISIBILITY:

HWY ACCESS:

**UTILITIES:** 

SEWER:

WATER:

GAS:

7.57± acres

5/1,000 SF

Cherry St

Excellent

I-95. Exit 39

**Public Connected** 

**Public Connected** 

CDD1

for additional information.

I-95 Exit 39 to Cherry St **DIRECTIONS:** 