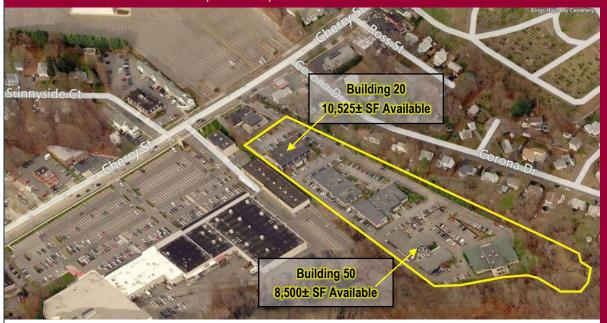

#### **BUILDING INFORMATION:**

GROSS BLDG AREA: 75,000± SF AVAILABLE SQ. FT: 19.000± SF MAX CONTIGUOUS SF: 8.500± SF 2,000± SF WILL SUBDIVIDE TO:

2 - Bldg 20 / 1 - Bldg 50 FLOORS:

CONSTRUCTION: Masonry YEAR BUILT/RENOVATED: 1973 / 2016

### **Property Highlights**

- 19,000± SF available
- 2,000 8,500± SF **Contiguous** 
  - Suite 20A: 4,300± SF
  - Suite 20B: 4,225± SF
  - Suite 20C: 2,000± SF
  - Suite 50B: 8.500± SF
- The medical park is undergoing capital improvement campaign:
  - Expanded parking areas
  - Upgrading windows & facades
  - Tenant improvements
- 7.57 acres
- 5/1,000 parking
- Zoning: CDD1
- Near Milford Hospital
- I-95 Exit 39
- Traffic Count: 12.300