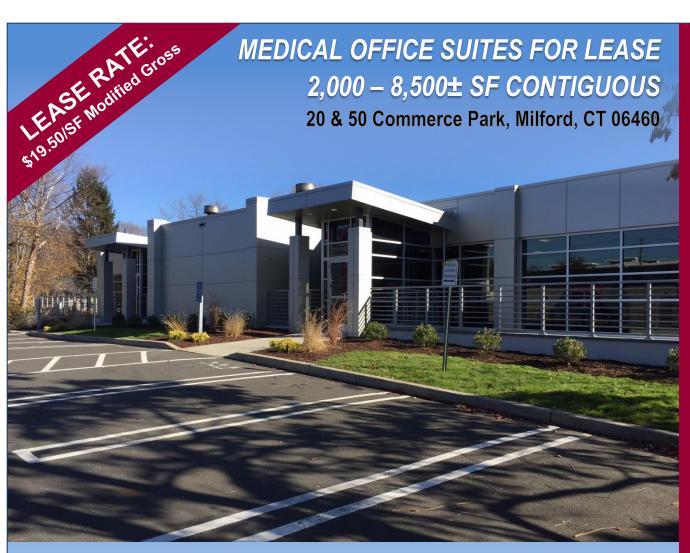

# MEDICAL OFFICE SUITES FOR LEASE 2,000 - 8,500± SF CONTIGUOUS AVAILABLE

20 & 50 Commerce Park, Milford, CT 06460

## **LEASE RATE:** \$19.50/SF **Modified Gross**

FOR LEASE 19,261± SF 2,000-8,500± SF Contiguous

Scan the QR Code below with a barcode scanner on your smart phone to access our website.

Connect with us:

For more information contact:
Tim McMahon
203-643-1007
tmcmahon@orlcommercial.com