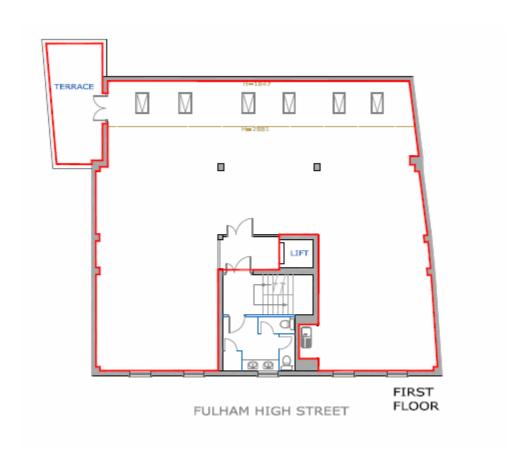

## **DESCRIPTION**

Bishops Park House provides a purpose built office property on ground, first, second and third floors with central entrance hall, lift, high quality WC facilities.

The premises are on the first and third floors.

The first floor is in open plan to provide modern office accommodation with a high level of natural light. They have a small terrace.

The third floor has been partitioned by the current tenant to create a boardroom, store room and open plan area. These partitions may remain by arrangement.

Third floor approx. First floor approx. Total

1,075 sq ft 2,035 sq ft Under offer 3,110 sq ft

www.hng.co.uk