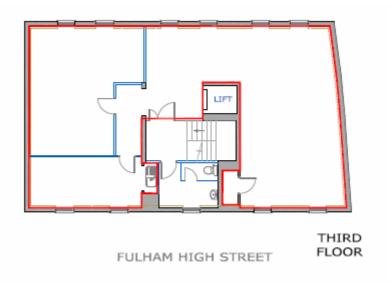

## **DESCRIPTION**

Bishops Park House provides a purpose built office property on ground, first, second and third floors with central entrance hall, lift, high quality WC facilities.

The premises are on the first and third floors.

The first floor is in open plan to provide modern office accommodation with a high level of natural light. They have a small terrace.

The third floor has been partitioned by the current tenant to create a boardroom, store room and open plan area. These partitions may remain by arrangement.

Third floor approx. First floor approx. Total

1,075 sq ft 2,035 sq ft Under offer 3,110 sq ft

www.hng.co.uk