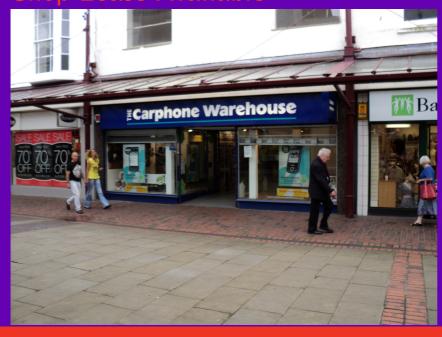

# 9 Stepney Street, SA15 3YB Shop Lease Available

- Prime location
- Incentives available
- Largest town in Carmarthenshire

#### **LOCATION**

Llanelli is the largest town in Carmarthenshire, 8 miles West of Swansea with good road and rail links and a population of 173,000.

The premises are located in a prime location alongside retailers such as Mothercare, Boots, Orange and T-Mobile.